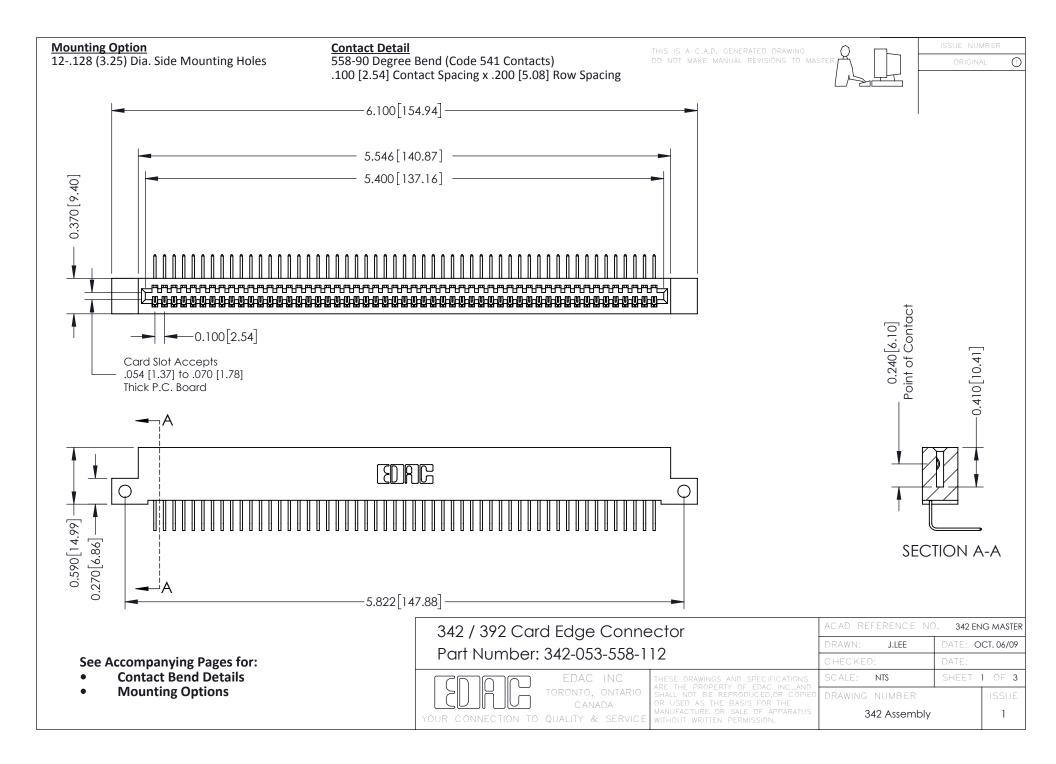

THIS IS A C.A.D. GENERATED DRAWING DO NOT MAKE MANUAL REVISIONS TO MASTER. ISSUE NUMBER

ORIGINAL

1



| 342 / 392 Series Card Edge Connector<br>Contact Bend Detail |                                                                                                                                                                                                  | ACAD REFERENCE NO. 342 ENG MASTER |             |                  |        |
|-------------------------------------------------------------|--------------------------------------------------------------------------------------------------------------------------------------------------------------------------------------------------|-----------------------------------|-------------|------------------|--------|
|