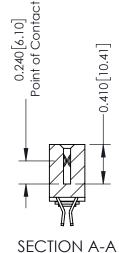

342 Assembly

THIS IS A C.A.D. GENERATED DRAWING DO NOT MAKE MANUAL REVISIONS TO MASTER. ISSUE NUMBER

ORIGINAL

1

| 342 / 392 Series Card Edge Connector<br>Contact Bend Detail |                                                                                                                                                                                                  | ACAD REFERENCE NO. 342 ENG MASTER |             |                  |        |
|-------------------------------------------------------------|--------------------------------------------------------------------------------------------------------------------------------------------------------------------------------------------------|-----------------------------------|-------------|------------------|--------|
|                                                             |                                                                                                                                                                                                  | DRAWN:                            | J.LEE       | DATE: OCT. 06/09 |        |
|                                                             |                                                                                                                                                                                                  | CHECKED:                          |             | DATE:            |        |
| TORONTO, ONTARIO                                            | THESE DRAWINGS AND SPECIFICATIONS ARE THE PROPERTY OF EDAC INC. AND SHALL NOT BE REPRODUCED, OR COPIED OR USED AS THE BASIS FOR THE MANUFACTURE OR SALE OF APPARATUS WITHOUT WRITTEN PERMISSION. | SCALE:                            | NTS         | SHEET :          | 2 OF 3 |
|                                                             |                                                                                                                                                                                                  | DRAWING                           | NUMBER      |                  | ISSUE  |
| YOUR CONNECTION TO QUALITY & SERVICE                        |                                                                                                                                                                                                  | 3                                 | 42 Assembly |                  | 1      |