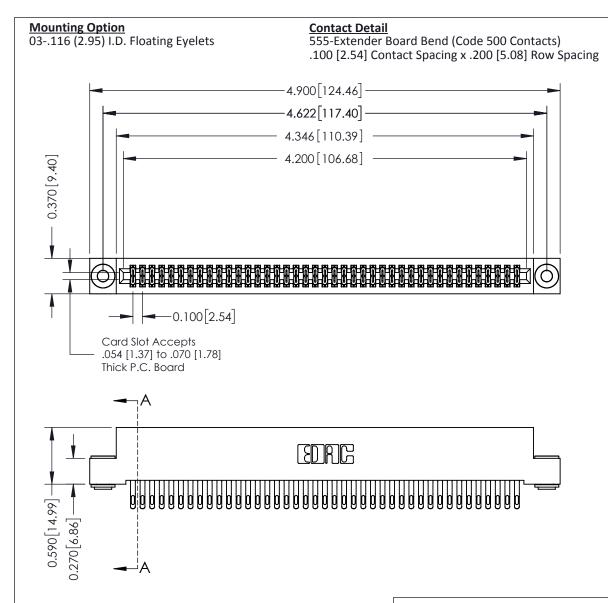

**See Accompanying Pages for:** 

- **Contact Bend Details**
- **Mounting Options**

342 / 392 Card Edge Connector Part Number: 342-082-555-203

YOUR CONNECTION TO QUALITY & SERVICE

CANADA

342 ENG MASTER J.LEE DATE: OCT. 06/09 SHEET 1 OF 3

342 Assembly

THIS IS A C.A.D. GENERATED DRAWING DO NOT MAKE MANUAL REVISIONS TO MASTER. ISSUE NUMBER

ORIGINAL

1

| 342 / 392 Series Card Edge Connector<br>Contact Bend Detail |                                                                                                                                                                                                  | ACAD REFERENCE NO. 342 ENG MASTER |             |                  |        |
|-------------------------------------------------------------|--------------------------------------------------------------------------------------------------------------------------------------------------------------------------------------------------|-----------------------------------|-------------|------------------|--------|
|                                                             |                                                                                                                                                                                                  | DRAWN:                            | J.LEE       | DATE: OCT. 06/09 |        |
|                                                             |                                                                                                                                                                                                  | CHECKED:                          |             | DATE:            |        |
| TORONTO, ONTARIO                                            | THESE DRAWINGS AND SPECIFICATIONS ARE THE PROPERTY OF EDAC INC. AND SHALL NOT BE REPRODUCED, OR COPIED OR USED AS THE BASIS FOR THE MANUFACTURE OR SALE OF APPARATUS WITHOUT WRITTEN PERMISSION. | SCALE:                            | NTS         | SHEET :          | 2 OF 3 |
|                                                             |                                                                                                                                                                                                  | DRAWING                           | NUMBER      |                  | ISSUE  |
| YOUR CONNECTION TO QUALITY & SERVICE                        |                                                                                                                                                                                                  | 3                                 | 42 Assembly |                  | 1      |