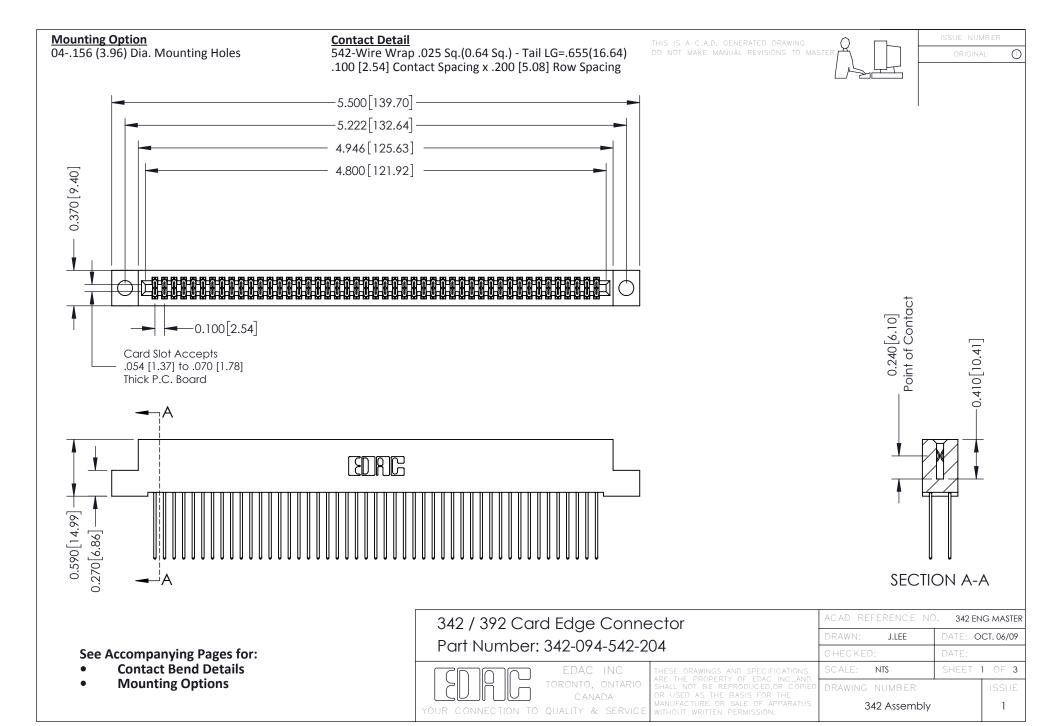

THIS IS A C.A.D. GENERATED DRAWING DO NOT MAKE MANUAL REVISIONS TO MASTER. ISSUE NUMBER

ORIGINAL

1



| 342 / 392 Series Card Edge Connector<br>Contact Bend Detail |                                                                                                                                                                                                  | ACAD REFERENCE NO. 342 ENG MASTER |             |                  |        |
|-------------------------------------------------------------|--------------------------------------------------------------------------------------------------------------------------------------------------------------------------------------------------|-----------------------------------|-------------|------------------|--------|
|