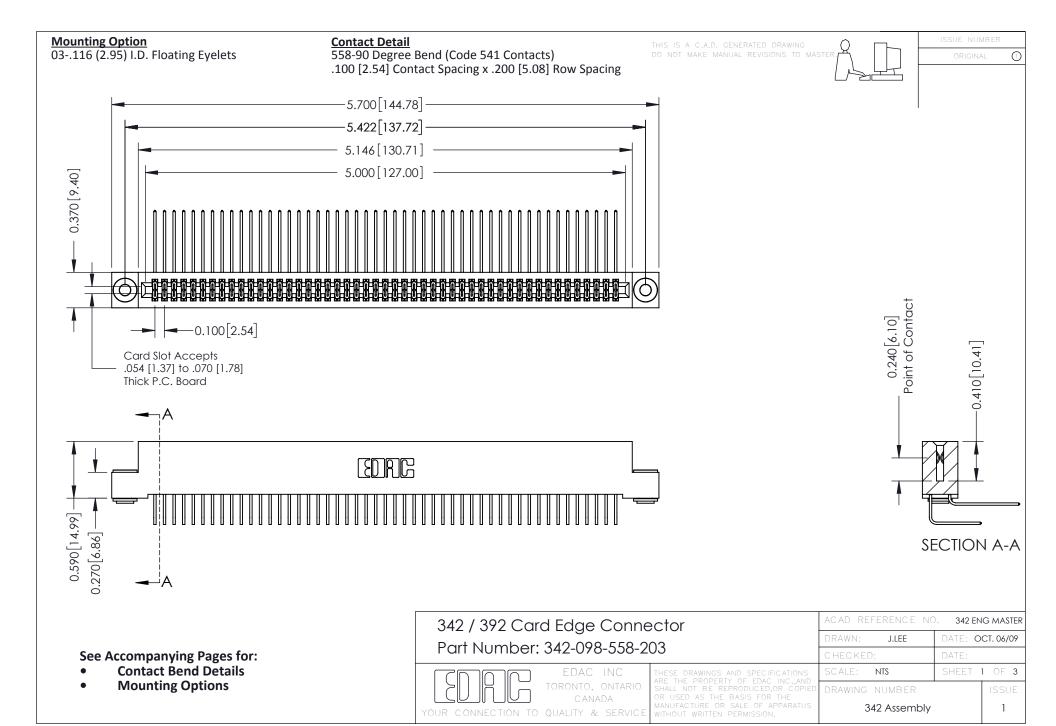

THIS IS A C.A.D. GENERATED DRAWING DO NOT MAKE MANUAL REVISIONS TO MASTER. ISSUE NUMBER

ORIGINAL

1



| 342 / 392 Series Card Edge Connector<br>Contact Bend Detail |                                                                                                                                                                                                  | ACAD REFERENCE NO. 342 ENG MASTER |             |                  |        |
|-------------------------------------------------------------|--------------------------------------------------------------------------------------------------------------------------------------------------------------------------------------------------|-----------------------------------|-------------|------------------|--------|
|