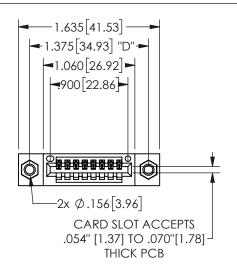

THIS IS A C.A.D. GENERATED DRAWING DO NOT MAKE MANUAL REVISIONS TO MASTER.

ISSUE NUMBER

ORIGINAL

1

<u>Contact Dimensions:</u> 544-Wire Wrap .050x.025(1.27x0.64) - Tail LG=.750(19.05) .100 (2.54) Contact Spacing x .200 (5.08) Row Spacing

345/395 SERIES CARD EDGE CONNECTOR PART NUMBER: 345-008-544-107

YOUR CONNECTION TO QUALITY & SERVICE

**EDAC INC** TORONTO, ONTARIO CANADA

THESE DRAWINGS AND SPECIFICATIONS ARE THE PROPERTY OF EDAC INC., AND SHALL NOT BE REPRODUCED, OR COPIED OR USED AS THE BASIS FOR THE MANUFACTURE OR SALE OF APPARATUS WITHOUT WRITTEN PERMISSION.