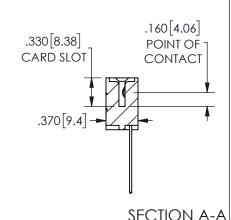

ISSUE NUMBER ORIGINAL

1

**Contact Code 558** 

Contact Code 559

**Contact Code 560** 

INSULATOR MATERIAL: THERMOPLASTIC POLYESTER, UL 94V-0 DAP MATERIAL AVAILABLE UPON REQUEST

CONTACT MATERIAL; COPPER ALLOY CONTACT PLATING: GOLD ON THE MATING AREA, TIN PLATING ON THE CONTACT TAILS, NICKEL UNDERPLATE

## 345/395 SERIES CARD EDGE CONNECTOR CONTACT CODE 555,556,558,559,560 DIMENSIONS

YOUR CONNECTION TO QUALITY & SERVICE

**EDAC INC** TORONTO, ONTARIO CANADA

THESE DRAWINGS AND SPECIFICATIONS ARE THE PROPERTY OF EDAC INC.,AND SHALL NOT BE REPRODUCED, OR COPIED OR USED AS THE BASIS FOR THE MANUFACTURE OR SALE OF APPARATUS WITHOUT WRITTEN PERMISSION.