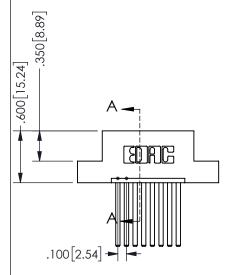

ISSUE NUMBER ORIGINAL

1

**Contact Code 558** 

Contact Code 559

**Contact Code 560** 

INSULATOR MATERIAL: THERMOPLASTIC POLYESTER, UL 94V-0 DAP MATERIAL AVAILABLE UPON REQUEST

CONTACT MATERIAL; COPPER ALLOY CONTACT PLATING: GOLD ON THE MATING AREA, TIN PLATING ON THE CONTACT TAILS, NICKEL UNDERPLATE

## 345/395 SERIES CARD EDGE CONNECTOR CONTACT CODE 555,556,558,559,560 DIMENSIONS

YOUR CONNECTION TO QUALITY & SERVICE

**EDAC INC** TORONTO, ONTARIO CANADA

THESE DRAWINGS AND SPECIFICATIONS ARE THE PROPERTY OF EDAC INC.,AND SHALL NOT BE REPRODUCED, OR COPIED OR USED AS THE BASIS FOR THE MANUFACTURE OR SALE OF APPARATUS WITHOUT WRITTEN PERMISSION.