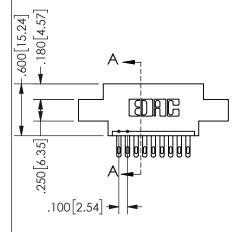

## 345/395 SERIES CARD EDGE CONNECTOR PART NUMBER: 345-009-500-602

YOUR CONNECTION TO QUALITY & SERVICE

**EDAC INC** TORONTO, ONTARIO CANADA

THESE DRAWINGS AND SPECIFICATIONS ARE THE PROPERTY OF EDAC INC.,AND SHALL NOT BE REPRODUCED, OR COPIED OR USED AS THE BASIS FOR THE MANUFACTURE OR SALE OF APPARATUS WITHOUT WRITTEN PERMISSION.

| SECTION A-A         |                  |       |
|---------------------|------------------|-------|
| ACAD REFERENCE NO.  | 345-ENG-MASTER   |       |
| DRAWN: R.STA.MONICA | DATE:MAY.16/2017 |       |
| CHECKED:            | DATE:            |       |
| SCALE: NTS          | SHEET 1          | OF 2  |
| DRAWING NUMBER      |                  | ISSUE |
| 345-ENG-MASTER      |                  | 1     |