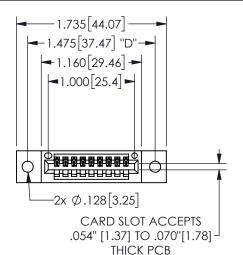

## 345/395 SERIES CARD EDGE CONNECTOR PART NUMBER: 345-009-500-602

YOUR CONNECTION TO QUALITY & SERVICE

**EDAC INC** TORONTO, ONTARIO CANADA

THESE DRAWINGS AND SPECIFICATIONS ARE THE PROPERTY OF EDAC INC.,AND SHALL NOT BE REPRODUCED, OR COPIED OR USED AS THE BASIS FOR THE MANUFACTURE OR SALE OF APPARATUS WITHOUT WRITTEN PERMISSION.

| SECTION A-A         |                  |       |
|---------------------|------------------|-------|
| ACAD REFERENCE NO.  | 345-ENG-MASTER   |       |
| DRAWN: R.STA.MONICA | DATE:MAY.16/2017 |       |
| CHECKED:            | DATE:            |       |
| SCALE: NTS          | SHEET 1          | OF 2  |
| DRAWING NUMBER      |                  | ISSUE |
| 345-ENG-MASTER      |                  | 1     |