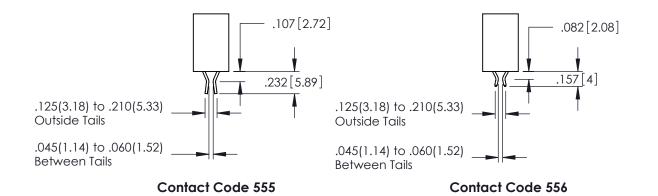

3/5/395 SERIES CARD EDGE CONNECTOR

**Contact Code 558** 

Contact Code 559

**Contact Code 560** 

INSULATOR MATERIAL: THERMOPLASTIC POLYESTER, UL 94V-0

DAP MATERIAL AVAILABLE UPON REQUEST

CONTACT MATERIAL; COPPER ALLOY CONTACT PLATING: GOLD ON THE MATING AREA, TIN PLATING ON THE CONTACT TAILS, NICKEL UNDERPLATE

345/395 SERIES CARD EDGE CONNECTOR CONTACT CODE 555,556,558,559,560 DIMENSIONS

YOUR CONNECTION TO QUALITY & SERVICE

ACAD REFERENCE NO. 345-ENG-MASTER DATE:MAY.16/2017 DRAWN: R.STA.MONICA 1:1 SHEET 2 OF 2