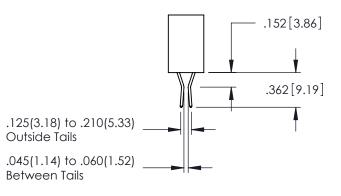

<u>Contact Dimensions:</u>
523-P.C. Tail .025 Sq.(0.64 Sq.) - Tail LG=.390(9.91)
.100 (2.54) Contact Spacing x .200 (5.08) Row Spacing

ACAD REFERENCE NO. 345-ENG-MASTER

1

- INSULATOR MATERIAL: THERMOPLASTIC PBT BLACK, UL 94V-0
- CONTACT MATERIAL; COPPER TIN ALLOY CONTACT PLATING: GOLD ON THE MATING AREA, TIN PLATING ON THE CONTACT TAILS, NICKEL UNDERPLATE

3/5/395 SERIES CARD EDGE CONNECTOR

**Contact Code 558** 

Contact Code 559

**Contact Code 560** 

INSULATOR MATERIAL: THERMOPLASTIC POLYESTER, UL 94V-0

DAP MATERIAL AVAILABLE UPON REQUEST

CONTACT MATERIAL; COPPER ALLOY CONTACT PLATING: GOLD ON THE MATING AREA, TIN PLATING ON THE CONTACT TAILS, NICKEL UNDERPLATE

345/395 SERIES CARD EDGE CONNECTOR CONTACT CODE 555,556,558,559,560 DIMENSIONS

YOUR CONNECTION TO QUALITY & SERVICE

ACAD REFERENCE NO. 345-ENG-MASTER DATE:MAY.16/2017 DRAWN: R.STA.MONICA 1:1 SHEET 2 OF 2