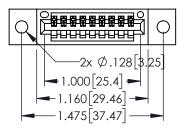

<u>Contact Dimensions:</u>
523-P.C. Tail .025 Sq.(0.64 Sq.) - Tail LG=.390(9.91)
.100 (2.54) Contact Spacing x .200 (5.08) Row Spacing

ACAD REFERENCE NO. 345-ENG-MASTER

1

- INSULATOR MATERIAL: THERMOPLASTIC PBT BLACK, UL 94V-0
- CONTACT MATERIAL; COPPER TIN ALLOY CONTACT PLATING: GOLD ON THE MATING AREA, TIN PLATING ON THE CONTACT TAILS, NICKEL UNDERPLATE