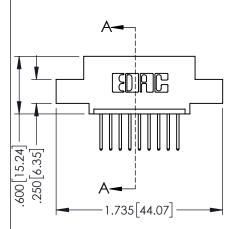

<u>Contact Dimensions:</u>
523-P.C. Tail .025 Sq.(0.64 Sq.) - Tail LG=.390(9.91)
.100 (2.54) Contact Spacing x .200 (5.08) Row Spacing

ACAD REFERENCE NO. 345-ENG-MASTER

1

- INSULATOR MATERIAL: THERMOPLASTIC PBT BLACK, UL 94V-0
- CONTACT MATERIAL; COPPER TIN ALLOY CONTACT PLATING: GOLD ON THE MATING AREA, TIN PLATING ON THE CONTACT TAILS, NICKEL UNDERPLATE