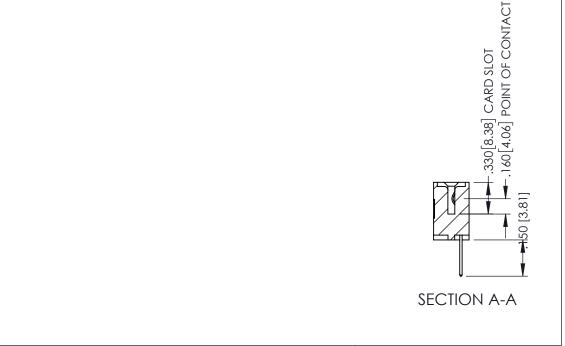

<u>Contact Dimensions:</u>
523-P.C. Tail .025 Sq.(0.64 Sq.) - Tail LG=.390(9.91)
.100 (2.54) Contact Spacing x .200 (5.08) Row Spacing

ACAD REFERENCE NO. 345-ENG-MASTER

1

- INSULATOR MATERIAL: THERMOPLASTIC PBT BLACK, UL 94V-0
- CONTACT MATERIAL; COPPER TIN ALLOY CONTACT PLATING: GOLD ON THE MATING AREA, TIN PLATING ON THE CONTACT TAILS, NICKEL UNDERPLATE