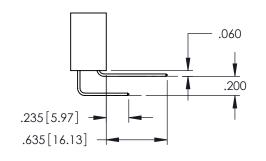

3/5/395 SERIES CARD EDGE CONNECTOR

**Contact Code 558** 

Contact Code 559

**Contact Code 560** 

INSULATOR MATERIAL: THERMOPLASTIC POLYESTER, UL 94V-0

DAP MATERIAL AVAILABLE UPON REQUEST

CONTACT MATERIAL; COPPER ALLOY CONTACT PLATING: GOLD ON THE MATING AREA, TIN PLATING ON THE CONTACT TAILS, NICKEL UNDERPLATE

345/395 SERIES CARD EDGE CONNECTOR CONTACT CODE 555,556,558,559,560 DIMENSIONS

YOUR CONNECTION TO QUALITY & SERVICE

ACAD REFERENCE NO. 345-ENG-MASTER DATE:MAY.16/2017 DRAWN: R.STA.MONICA 1:1 SHEET 2 OF 2