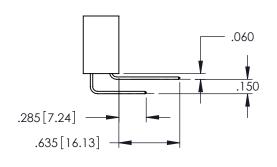

3/5/395 SERIES CARD EDGE CONNECTOR

**Contact Code 558** 

Contact Code 559

**Contact Code 560** 

INSULATOR MATERIAL: THERMOPLASTIC POLYESTER, UL 94V-0

DAP MATERIAL AVAILABLE UPON REQUEST

CONTACT MATERIAL; COPPER ALLOY CONTACT PLATING: GOLD ON THE MATING AREA, TIN PLATING ON THE CONTACT TAILS, NICKEL UNDERPLATE

345/395 SERIES CARD EDGE CONNECTOR CONTACT CODE 555,556,558,559,560 DIMENSIONS

YOUR CONNECTION TO QUALITY & SERVICE

ACAD REFERENCE NO. 345-ENG-MASTER DATE:MAY.16/2017 DRAWN: R.STA.MONICA 1:1 SHEET 2 OF 2