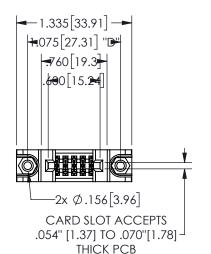

## <u>Contact Dimensions:</u> 540-Wire Wrap .025 Sq.(0.64 Sq.) - Tail LG=.560(14.22) .100 (2.54) Contact Spacing x .200 (5.08) Row Spacing

345/395 SERIES CARD EDGE CONNECTOR PART NUMBER: 345-010-540-588