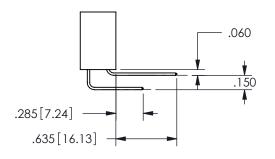

DAP MATERIAL AVAILABLE UPON REQUEST

CONTACT MATERIAL; COPPER ALLOY CONTACT PLATING: GOLD ON THE MATING AREA, TIN PLATING ON THE CONTACT TAILS, NICKEL UNDERPLATE

345/395 SERIES CARD EDGE CONNECTOR CONTACT CODE 555,556,558,559,560 DIMENSIONS