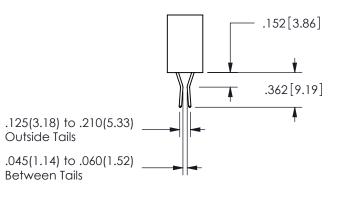

## <u>Contact Dimensions:</u> 540-Wire Wrap .025 Sq.(0.64 Sq.) - Tail LG=.560(14.22) .100 (2.54) Contact Spacing x .200 (5.08) Row Spacing

345/395 SERIES CARD EDGE CONNECTOR PART NUMBER: 345-010-540-588

DAP MATERIAL AVAILABLE UPON REQUEST

CONTACT MATERIAL; COPPER ALLOY CONTACT PLATING: GOLD ON THE MATING AREA, TIN PLATING ON THE CONTACT TAILS, NICKEL UNDERPLATE

345/395 SERIES CARD EDGE CONNECTOR CONTACT CODE 555,556,558,559,560 DIMENSIONS