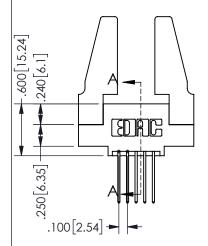

.160 4.06 .330[8.38] POINT OF CARD SLOT CONTACT .370 9.4 .150 [3.81]

SECTION A\_A

ISSUE NUMBER ORIGINAL

1

**Contact Code 558** 

Contact Code 559

**Contact Code 560** 

INSULATOR MATERIAL: THERMOPLASTIC POLYESTER, UL 94V-0