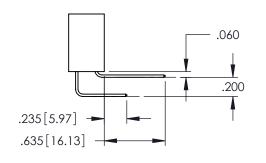

**SECTION A-A** 

.107 [2.72] .082 [2.08] .157 [4] .232 [5.89] .125(3.18) to .210(5.33) .125(3.18) to .210(5.33) Outside Tails Outside Tails .045(1.14) to .060(1.52) .045(1.14) to .060(1.52) Between Tails Between Tails **Contact Code 555 Contact Code 556** 

**Contact Code 558** 

**Contact Code 559** 

Contact Code 560

INSULATOR MATERIAL: THERMOPLASTIC POLYESTER, UL 94V-0

DAP MATERIAL AVAILABLE UPON REQUEST

CONTACT MATERIAL; COPPER ALLOY CONTACT PLATING: GOLD ON THE MATING AREA, TIN PLATING ON THE CONTACT TAILS, NICKEL UNDERPLATE

## 345/395 SERIES CARD EDGE CONNECTOR CONTACT CODE 555,556,558,559,560 DIMENSIONS

YOUR CONNECTION TO QUALITY & SERVICE

|   | ACAD REFERENCE NO. 345-ENG-MASTER |                          |  |  |
|---|-----------------------------------|--------------------------|--|--|
|   | DRAWN: R.STA.MONICA               | DATE: <b>MAY.16/2017</b> |  |  |
|   | CHECKED:                          | DATE:                    |  |  |
|   | SCALE: 1:1                        | SHEET 2 OF 2             |  |  |
| D | DRAWING NUMBER                    | ISSUE                    |  |  |