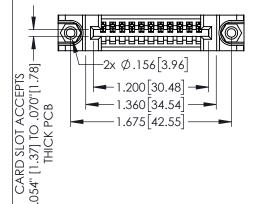

<u>Contact Dimensions:</u>
525-P.C. Tail .018 Sq.(0.46 Sq.) - Tail LG=.150(3.81)
.100 (2.54) Contact Spacing x .200 (5.08) Row Spacing

.160[4.06] POINT OF CONTACT CARD SLOT

330 8.38

1

- INSULATOR MATERIAL: THERMOPLASTIC PBT BLACK, UL 94V-0
- CONTACT MATERIAL; COPPER TIN ALLOY CONTACT PLATING: GOLD ON THE MATING AREA, TIN PLATING ON THE CONTACT TAILS, NICKEL UNDERPLATE

| 345/395 SERIES CARD EDGE CONNECTOR |
|------------------------------------|
| PART NUMBER: 345-011-525-688       |

YOUR CONNECTION TO QUALITY & SERVICE

|   | ACAD REFERENCE NO   | . 345-ENC       | G-MASTER  |
|---|---------------------|-----------------|-----------|
|   | DRAWN: R.STA.MONICA | DATE: <b>MA</b> | Y.16/2017 |
|   | CHECKED:            | DATE:           |           |
|   | SCALE: 1:1          | SHEET 1         | OF 2      |
| ) | DRAWING NUMBER      |                 | ISSUE     |
|   | 345-ENG-MASTER      |                 | 1         |