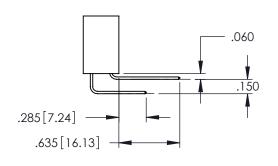

**SECTION A-A** 

.107 [2.72] .082 [2.08] .157 [4] .232 [5.89] .125(3.18) to .210(5.33) .125(3.18) to .210(5.33) Outside Tails Outside Tails .045(1.14) to .060(1.52) .045(1.14) to .060(1.52) Between Tails Between Tails **Contact Code 555 Contact Code 556** 

**Contact Code 558** 

**Contact Code 559** 

Contact Code 560

INSULATOR MATERIAL: THERMOPLASTIC POLYESTER, UL 94V-0

DAP MATERIAL AVAILABLE UPON REQUEST

CONTACT MATERIAL; COPPER ALLOY CONTACT PLATING: GOLD ON THE MATING AREA, TIN PLATING ON THE CONTACT TAILS, NICKEL UNDERPLATE

## 345/395 SERIES CARD EDGE CONNECTOR CONTACT CODE 555,556,558,559,560 DIMENSIONS

YOUR CONNECTION TO QUALITY & SERVICE

|   | ACAD REFERENCE NO. 345-ENG-MASTER |                          |  |  |
|---|-----------------------------------|--------------------------|--|--|
|   | DRAWN: R.STA.MONICA               | DATE: <b>MAY.16/2017</b> |  |  |
|   | CHECKED:                          | DATE:                    |  |  |
|   | SCALE: 1:1                        | SHEET 2 OF 2             |  |  |
| D | DRAWING NUMBER                    | ISSUE                    |  |  |