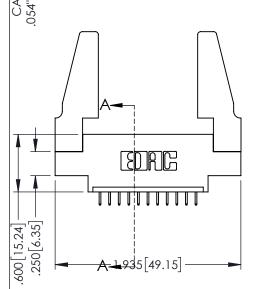

<u>Contact Dimensions:</u>
525-P.C. Tail .018 Sq.(0.46 Sq.) - Tail LG=.150(3.81)
.100 (2.54) Contact Spacing x .200 (5.08) Row Spacing

.160[4.06] POINT OF CONTACT CARD SLOT

330 8.38

1

- INSULATOR MATERIAL: THERMOPLASTIC PBT BLACK, UL 94V-0
- CONTACT MATERIAL; COPPER TIN ALLOY CONTACT PLATING: GOLD ON THE MATING AREA, TIN PLATING ON THE CONTACT TAILS, NICKEL UNDERPLATE

| 345/395 SERIES CARD EDGE CONNECTOR |
|------------------------------------|
| PART NUMBER: 345-011-525-688       |

YOUR CONNECTION TO QUALITY & SERVICE

|   | ACAD REFERENCE NO   | . 345-ENC       | G-MASTER  |
|---|---------------------|-----------------|-----------|
|   | DRAWN: R.STA.MONICA | DATE: <b>MA</b> | Y.16/2017 |
|   | CHECKED:            | DATE:           |           |
|   | SCALE: 1:1          | SHEET 1         | OF 2      |
| ) | DRAWING NUMBER      |                 | ISSUE     |
|   | 345-ENG-MASTER      |                 | 1         |