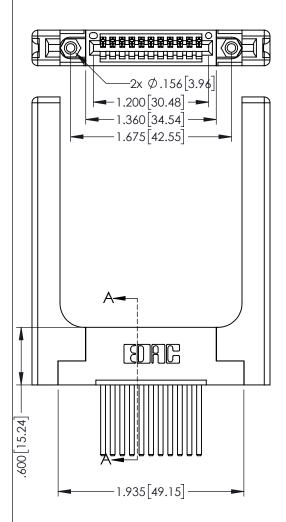

<u>Contact Dimensions:</u>
544-Wire Wrap .050x.025(1.27x0.64) - Tail LG=.750(19.05)
.100 (2.54) Contact Spacing x .200 (5.08) Row Spacing

.330[8.38] CARD SLOT 160[4.06] POINT OF CONTACT

1

INSULATOR MATERIAL: THERMOPLASTIC PBT BLACK, UL 94V-0

CONTACT MATERIAL; COPPER TIN ALLOY CONTACT PLATING: GOLD ON THE MATING AREA, TIN PLATING ON THE CONTACT TAILS, NICKEL UNDERPLATE

| 345/395 SI | ERIES CARD EDG   | GE CONNECTOR |
|------------|------------------|--------------|
| PART NUM   | MBER: 345-011-54 | 44-158       |

## 345/395 SERIES CARD EDGE CONNECTOR CONTACT CODE 555,556,558,559,560 DIMENSIONS

YOUR CONNECTION TO QUALITY & SERVICE

|   | ACAD REFERENCE NO   | . 345-ENG-MASTER         |
|---|---------------------|--------------------------|
|   | DRAWN: R.STA.MONICA | DATE: <b>MAY.16/2017</b> |
| • | CHECKED:            | DATE:                    |
|   | SCALE: 1:1          | SHEET 2 OF 2             |
| D | DRAWING NUMBER      | ISSUE                    |