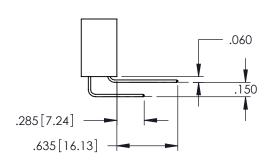

**SECTION A-A** 

345-ENG-MASTER

**Contact Code 558** 

Contact Code 559

Contact Code 560

INSULATOR MATERIAL: THERMOPLASTIC POLYESTER, UL 94V-0

DAP MATERIAL AVAILABLE UPON REQUEST

CONTACT MATERIAL; COPPER ALLOY CONTACT PLATING: GOLD ON THE MATING AREA, TIN PLATING ON THE CONTACT TAILS, NICKEL UNDERPLATE