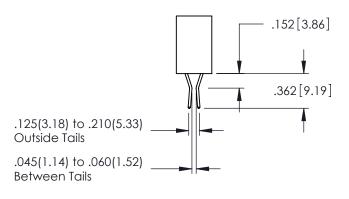

**SECTION A-A** 

345-ENG-MASTER

**Contact Code 558** 

Contact Code 559

Contact Code 560

INSULATOR MATERIAL: THERMOPLASTIC POLYESTER, UL 94V-0

DAP MATERIAL AVAILABLE UPON REQUEST

CONTACT MATERIAL; COPPER ALLOY CONTACT PLATING: GOLD ON THE MATING AREA, TIN PLATING ON THE CONTACT TAILS, NICKEL UNDERPLATE