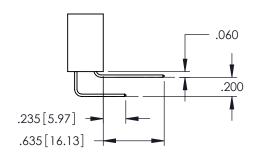

**SECTION A-A** 

345-ENG-MASTER

**Contact Code 558** 

Contact Code 559

Contact Code 560

INSULATOR MATERIAL: THERMOPLASTIC POLYESTER, UL 94V-0

DAP MATERIAL AVAILABLE UPON REQUEST

CONTACT MATERIAL; COPPER ALLOY CONTACT PLATING: GOLD ON THE MATING AREA, TIN PLATING ON THE CONTACT TAILS, NICKEL UNDERPLATE