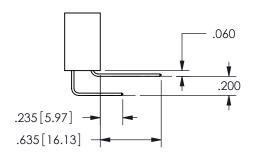

THIS IS A C.A.D. GENERATED DRAWING DO NOT MAKE MANUAL REVISIONS TO MASTER.

ISSUE NUMBER

ORIGINAL

1

<u>Contact Dimensions:</u>
500-Wire Hole .050x.025(1.27x0.64) - Tail LG=.260(6.60)
.100 (2.54) Contact Spacing x .200 (5.08) Row Spacing