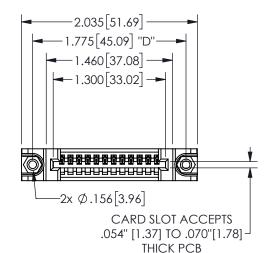

## 345/395 SERIES CARD EDGE CONNECTOR PART NUMBER: 345-012-500-188

YOUR CONNECTION TO QUALITY & SERVICE

**EDAC INC** TORONTO, ONTARIO CANADA

THESE DRAWINGS AND SPECIFICATIONS ARE THE PROPERTY OF EDAC INC.,AND SHALL NOT BE REPRODUCED, OR COPIED OR USED AS THE BASIS FOR THE MANUFACTURE OR SALE OF APPARATUS WITHOUT WRITTEN PERMISSION.

.160 4.06 .330[8.38] POINT OF CARD SLOT CONTACT .370 9.4