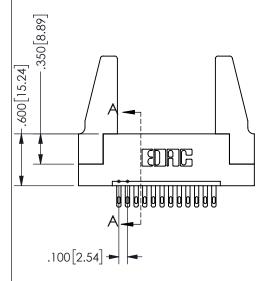

SECTION A-A

ISSUE NUMBER ORIGINAL

1

**Contact Code 558** 

Contact Code 559

**Contact Code 560** 

INSULATOR MATERIAL: THERMOPLASTIC POLYESTER, UL 94V-0 DAP MATERIAL AVAILABLE UPON REQUEST

CONTACT MATERIAL; COPPER ALLOY CONTACT PLATING: GOLD ON THE MATING AREA, TIN PLATING ON THE CONTACT TAILS, NICKEL UNDERPLATE

## 345/395 SERIES CARD EDGE CONNECTOR CONTACT CODE 555,556,558,559,560 DIMENSIONS

YOUR CONNECTION TO QUALITY & SERVICE

**EDAC INC** TORONTO, ONTARIO CANADA

THESE DRAWINGS AND SPECIFICATIONS ARE THE PROPERTY OF EDAC INC.,AND SHALL NOT BE REPRODUCED, OR COPIED OR USED AS THE BASIS FOR THE MANUFACTURE OR SALE OF APPARATUS WITHOUT WRITTEN PERMISSION.