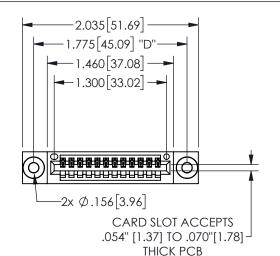

THIS IS A C.A.D. GENERATED DRAWING DO NOT MAKE MANUAL REVISIONS TO MASTER.

ISSUE NUMBER

ORIGINAL

1

<u>Contact Dimensions:</u>
520-P.C. Tail .030x.018(0.76x0.46) - Tail LG=.175(4.45)
.100 (2.54) Contact Spacing x .200 (5.08) Row Spacing

.160 4.06 .330[8.38] POINT OF CARD SLOT CONTACT

345/395 SERIES CARD EDGE CONNECTOR PART NUMBER: 345-012-520-403

YOUR CONNECTION TO QUALITY & SERVICE

**EDAC INC** TORONTO, ONTARIO CANADA

THESE DRAWINGS AND SPECIFICATIONS ARE THE PROPERTY OF EDAC INC.,AND SHALL NOT BE REPRODUCED, OR COPIED OR USED AS THE BASIS FOR THE MANUFACTURE OR SALE OF APPARATUS WITHOUT WRITTEN PERMISSION.