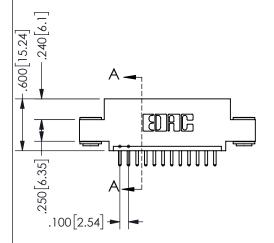

SECTION A-A

ISSUE NUMBER ORIGINAL

1

**Contact Code 558** 

Contact Code 559

**Contact Code 560** 

INSULATOR MATERIAL: THERMOPLASTIC POLYESTER, UL 94V-0 DAP MATERIAL AVAILABLE UPON REQUEST

CONTACT MATERIAL; COPPER ALLOY CONTACT PLATING: GOLD ON THE MATING AREA, TIN PLATING ON THE CONTACT TAILS, NICKEL UNDERPLATE