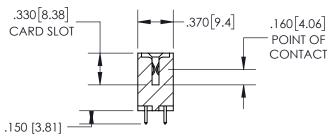

1.535[38.99] -1.275 32.39 "D" -.960 24.38 .800 [20.32] -2x Ø.156[3.96] CARD SLOT ACCEPTS -.054" [1.37] TO .070"[1.78]

THICK PCB

THIS IS A C.A.D. GENERATED DRAWING DO NOT MAKE MANUAL REVISIONS TO MASTER.

## **Contact Dimensions:** 521-P.C. Tail .025 Sq.(0.64 Sq.) - Tail LG=.150(3.81) .100 (2.54) Contact Spacing x .200 (5.08) Row Spacing

Α\_

.600 [15.24] .250[6.35]

> INSULATOR MATERIAL: THERMOPLASTIC PBT, UL 94V-0 CONTACT MATERIAL; COPPER TIN ALLOY CONTACT PLATING: GOLD ON THE MATING AREA, TIN PLATING ON THE CONTACT TAILS, NICKEL UNDERPLATE