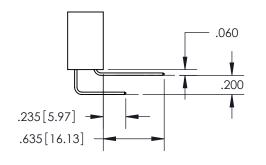

345/395 SERIES CARD EDGE CONNECTOR PART NUMBER: 345-014-521-504



**EDAC INC** TORONTO, ONTARIO CANADA

THESE DRAWINGS AND SPECIFICATIONS ARE THE PROPERTY OF EDAC INC.,AND SHALL NOT BE REPRODUCED, OR COPIED OR USED AS THE BASIS FOR THE MANUFACTURE OR SALE OF APPARATUS WITHOUT WRITTEN PERMISSION.

| ACAD REFERENCE NO.  |               | 345-ENG-MASTER   |       |
|---------------------|---------------|------------------|-------|
| DRAWN: R.STA.MONICA |               | DATE:MAY.16/2017 |       |
| CHECKED:            |               | DATE:            |       |
| SCALE:              | 1:1           | SHEET            | OF 2  |
| DRAWING             | NUMBER        |                  | ISSUE |
| 34                  | 15-ENG-MASTER |                  | 1     |



ISSUE NUMBER ORIGINAL

1









**Contact Code 558** 

## Contact Code 559

**Contact Code 560** 

- INSULATOR MATERIAL: THERMOPLASTIC POLYESTER, UL 94V-0
- DAP MATERIAL AVAILABLE UPON REQUEST
- CONTACT MATERIAL; COPPER ALLOY

CONTACT PLATING: GOLD ON THE MATING AREA, TIN PLATING ON THE CONTACT TAILS, NICKEL UNDERPLATE

\*FOR ALL OTHER SPECIFICATIONS REFER TO SHEET 3\*

## 345/395 SERIES CARD EDGE CONNECTOR CONTACT CODE 555,556,558,559,560 DIMENSIONS

YOUR CONNECTION TO QUALITY & SERVICE

**EDAC INC** TORONTO, ONTARIO CANADA

THESE DRAWINGS AND SPECIFICATIONS ARE THE PROPERTY OF EDAC INC.,AND SHALL NOT BE REPRODUCED, OR COPIED OR USED AS THE BASIS FOR THE MANUFACTURE OR SALE OF APPARATUS WITHOUT WRITTEN PERMISSION.

|  | ACAD REFERENCE NO.  | 345-ENG-MASTER   |  |  |
|--|---------------------|------------------|--|