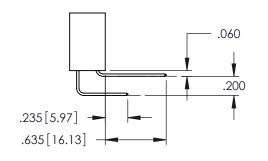

Contact Dimensions: 500-Wire Hole .050x.025(1.27x0.64) - Tail LG=.260(6.60) .100 (2.54) Contact Spacing x .200 (5.08) Row Spacing

ACAD REFERENCE NO. 345-ENG-MASTER

1

- INSULATOR MATERIAL: THERMOPLASTIC PBT BLACK, UL 94V-0
- CONTACT MATERIAL; COPPER TIN ALLOY CONTACT PLATING: GOLD ON THE MATING AREA, TIN PLATING ON THE CONTACT TAILS, NICKEL UNDERPLATE