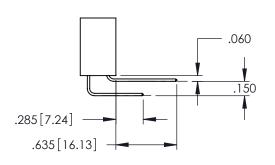

Contact Dimensions: 500-Wire Hole .050x.025(1.27x0.64) - Tail LG=.260(6.60) .100 (2.54) Contact Spacing x .200 (5.08) Row Spacing

ACAD REFERENCE NO. 345-ENG-MASTER

1

- INSULATOR MATERIAL: THERMOPLASTIC PBT BLACK, UL 94V-0
- CONTACT MATERIAL; COPPER TIN ALLOY CONTACT PLATING: GOLD ON THE MATING AREA, TIN PLATING ON THE CONTACT TAILS, NICKEL UNDERPLATE