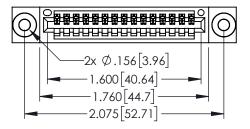

| 345/395 SERIES CARD EDGE CONNECTOR       |                                                                                                  |                | acad reference no. 345-eng-master |                 |           |  |
|------------------------------------------|--------------------------------------------------------------------------------------------------|----------------|-----------------------------------|-----------------|-----------|--|
| PART NUMBER: 345-015-500-403             |                                                                                                  | DRAWN:         | R.STA.MONICA                      | DATE: <b>MA</b> | Y.16/2017 |  |
|                                          |                                                                                                  | CHECKE         | D:                                | DATE:           |           |  |
|                                          | THESE DRAWINGS AND SPECIFICATIONS                                                                | SCALE:         | 1:1                               | SHEET 1         | OF 2      |  |
| I SII II I | ARE THE PROPERTY OF EDAC INC.,AND SHALL NOT BE REPRODUCED,OR COPIED OR USED AS THE BASIS FOR THE | DRAWING        | NUMBER                            |                 | ISSUE     |  |
| YOUR CONNECTION TO QUALITY & SERVICE     | MANUFACTURE OR SALE OF APPARATUS                                                                 | 345-ENG-MASTER |                                   | 1               |           |  |
|                                          |                                                                                                  |                |                                   |                 |           |  |