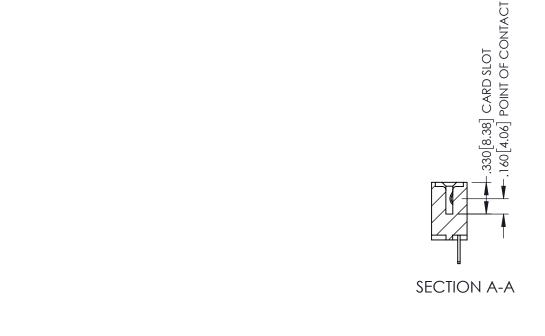

| 345/395 SERIES CARD EDGE CONNECTOR       |                                                                                                  |                | acad reference no. 345-eng-master |                 |           |  |
|------------------------------------------|--------------------------------------------------------------------------------------------------|----------------|-----------------------------------|-----------------|-----------|--|
| PART NUMBER: 345-015-500-403             |                                                                                                  | DRAWN:         | R.STA.MONICA                      | DATE: <b>MA</b> | Y.16/2017 |  |
|                                          |                                                                                                  | CHECKE         | D:                                | DATE:           |           |  |
|                                          | THESE DRAWINGS AND SPECIFICATIONS                                                                | SCALE:         | 1:1                               | SHEET 1         | OF 2      |  |
| I SII II I | ARE THE PROPERTY OF EDAC INC.,AND SHALL NOT BE REPRODUCED,OR COPIED OR USED AS THE BASIS FOR THE | DRAWING        | NUMBER                            |                 | ISSUE     |  |
| YOUR CONNECTION TO QUALITY & SERVICE     | MANUFACTURE OR SALE OF APPARATUS                                                                 | 345-ENG-MASTER |                                   | 1               |           |  |
|                                          |                                                                                                  |                |                                   |                 |           |  |