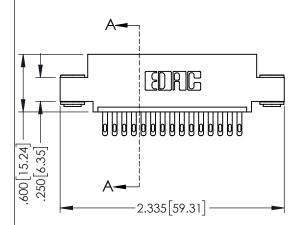

| 345/395 SERIES CARD EDGE CONNECTOR       |                                                                                                  |                | acad reference no. 345-eng-master |                 |           |  |
|------------------------------------------|--------------------------------------------------------------------------------------------------|----------------|-----------------------------------|-----------------|-----------|--|
| PART NUMBER: 345-015-500-403             |                                                                                                  | DRAWN:         | R.STA.MONICA                      | DATE: <b>MA</b> | Y.16/2017 |  |
|                                          |                                                                                                  | CHECKE         | D:                                | DATE:           |           |  |
|                                          | THESE DRAWINGS AND SPECIFICATIONS                                                                | SCALE:         | 1:1                               | SHEET 1         | OF 2      |  |
| I SII II I | ARE THE PROPERTY OF EDAC INC.,AND SHALL NOT BE REPRODUCED,OR COPIED OR USED AS THE BASIS FOR THE | DRAWING        | NUMBER                            |                 | ISSUE     |  |
| YOUR CONNECTION TO QUALITY & SERVICE     | MANUFACTURE OR SALE OF APPARATUS                                                                 | 345-ENG-MASTER |                                   | 1               |           |  |
|                                          |                                                                                                  |                |                                   |                 |           |  |