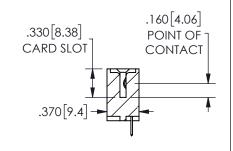

THIS IS A C.A.D. GENERATED DRAWING DO NOT MAKE MANUAL REVISIONS TO MASTER.

ISSUE NUMBER

ORIGINAL

1

-2.635[66.93] -2.375[60.33] "D" 2.060 52.32 1.900 48.26 -2x Ø.156[3.96] CARD SLOT ACCEPTS .054" [1.37] TO .070"[1.78] <sup>\(\)</sup>

THICK PCB