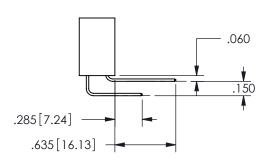

.160 4.06 .330[8.38] POINT OF **CARD SLOT** CONTACT .370 9.4 .150[3.81]

ISSUE NUMBER ORIGINAL

1

**Contact Code 558** 

Contact Code 559

**Contact Code 560** 

INSULATOR MATERIAL: THERMOPLASTIC POLYESTER, UL 94V-0 DAP MATERIAL AVAILABLE UPON REQUEST

CONTACT MATERIAL; COPPER ALLOY CONTACT PLATING: GOLD ON THE MATING AREA, TIN PLATING ON THE CONTACT TAILS, NICKEL UNDERPLATE

345/395 SERIES CARD EDGE CONNECTOR CONTACT CODE 555,556,558,559,560 DIMENSIONS

YOUR CONNECTION TO QUALITY & SERVICE

**EDAC INC** TORONTO, ONTARIO CANADA

THESE DRAWINGS AND SPECIFICATIONS ARE THE PROPERTY OF EDAC INC.,AND SHALL NOT BE REPRODUCED, OR COPIED OR USED AS THE BASIS FOR THE MANUFACTURE OR SALE OF APPARATUS WITHOUT WRITTEN PERMISSION.