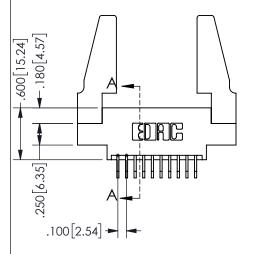

## **SECTION A-A**

345/395 SERIES CARD EDGE CONNECTOR PART NUMBER: 345-020-559-888

**EDAC INC** TORONTO, ONTARIO CANADA

THESE DRAWINGS AND SPECIFICATIONS ARE THE PROPERTY OF EDAC INC.,AND SHALL NOT BE REPRODUCED, OR COPIED OR USED AS THE BASIS FOR THE MANUFACTURE OR SALE OF APPARATUS WITHOUT WRITTEN PERMISSION.

| ACAD REFERENCE NO.  | 345-ENG-MASTER   |
|---------------------|------------------|
| DRAWN: R.STA.MONICA | DATE:MAY.16/2017 |
| CHECKED:            | DATE:            |
| SCALE: NTS          | SHEET 1 OF 2     |
| DRAWING NUMBER      | ISSUE            |
| 345-ENG-MASTER      | 1                |
|                     |                  |