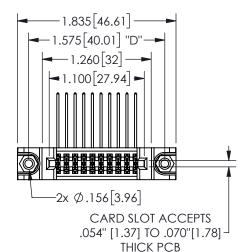

## **SECTION A-A**

345/395 SERIES CARD EDGE CONNECTOR PART NUMBER: 345-020-559-888

**EDAC INC** TORONTO, ONTARIO CANADA

THESE DRAWINGS AND SPECIFICATIONS ARE THE PROPERTY OF EDAC INC.,AND SHALL NOT BE REPRODUCED, OR COPIED OR USED AS THE BASIS FOR THE MANUFACTURE OR SALE OF APPARATUS WITHOUT WRITTEN PERMISSION.

| ACAD REFERENCE NO.  | 345-ENG-MASTER   |
|---------------------|------------------|
| DRAWN: R.STA.MONICA | DATE:MAY.16/2017 |
| CHECKED:            | DATE:            |
| SCALE: NTS          | SHEET 1 OF 2     |
| DRAWING NUMBER      | ISSUE            |
| 345-ENG-MASTER      | 1                |
|                     |                  |