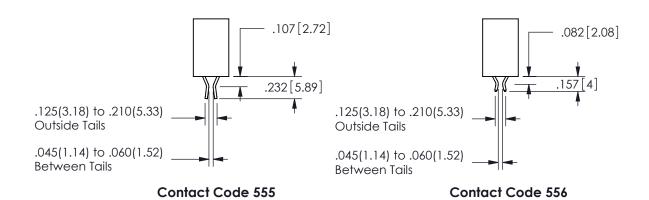

## -.350[8.89] .600[15.24] 0 .100[2.54]

<u>Contact Dimensions:</u>
559-90 Degree Bend (Code 541 Contacts)
See Sheet 2 for Contact Code 555, 556, 558, 559, 560 **Dimensions** 

345/395 SERIES CARD EDGE CONNECTOR PART NUMBER: 345-025-559-112

CONTACT MATERIAL; COPPER ALLOY

CONTACT PLATING: GOLD ON THE MATING AREA, TIN PLATING ON THE CONTACT TAILS, NICKEL UNDERPLATE

345/395 SERIES CARD EDGE CONNECTOR CONTACT CODE 555,556,558,559,560 DIMENSIONS