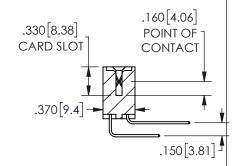

2.135[54.23] 1.875[47.63] "D" 1.560 [39.62] -1.400 [35.56] -2x Ø.156[3.96]

> CARD SLOT ACCEPTS .054" [1.37] TO .070"[1.78] <sup>\_</sup> THICK PCB

THIS IS A C.A.D. GENERATED DRAWING DO NOT MAKE MANUAL REVISIONS TO MASTER.

## -.180[4.57] .600[15.24] .250[6.35] .100[2.54]

<u>Contact Dimensions:</u>
559-90 Degree Bend (Code 541 Contacts)
See Sheet 2 for Contact Code 555, 556, 558, 559, 560 **Dimensions** 

345/395 SERIES CARD EDGE CONNECTOR PART NUMBER: 345-026-559-804