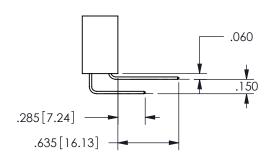

## -.180[4.57] .600[15.24] .250[6.35] .100[2.54]

<u>Contact Dimensions:</u>
559-90 Degree Bend (Code 541 Contacts)
See Sheet 2 for Contact Code 555, 556, 558, 559, 560 **Dimensions** 

345/395 SERIES CARD EDGE CONNECTOR PART NUMBER: 345-026-559-804

ISSUE NUMBER ORIGINAL

1

**Contact Code 558** 

Contact Code 559

**Contact Code 560** 

INSULATOR MATERIAL: THERMOPLASTIC POLYESTER, UL 94V-0 DAP MATERIAL AVAILABLE UPON REQUEST

CONTACT MATERIAL; COPPER ALLOY CONTACT PLATING: GOLD ON THE MATING AREA, TIN PLATING ON THE CONTACT TAILS, NICKEL UNDERPLATE