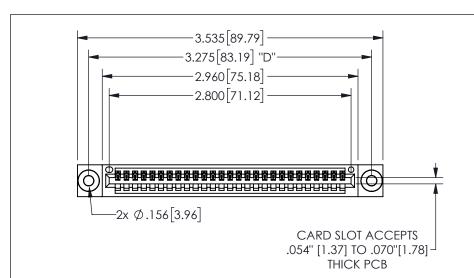

345/395 SERIES CARD EDGE CONNECTOR PART NUMBER: 345-027-523-103

YOUR CONNECTION TO QUALITY & SERVICE

**EDAC INC** TORONTO, ONTARIO CANADA

ARE THE PROPERTY OF EDAC INC.,AND SHALL NOT BE REPRODUCED, OR COPIED OR USED AS THE BASIS FOR THE MANUFACTURE OR SALE OF APPARATUS WITHOUT WRITTEN PERMISSION.