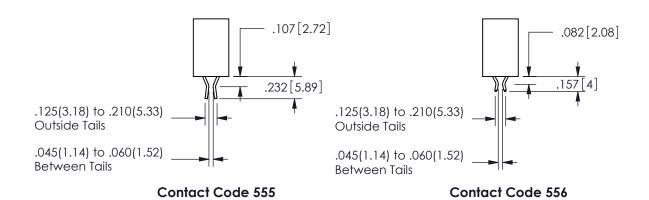

THIS IS A C.A.D. GENERATED DRAWING DO NOT MAKE MANUAL REVISIONS TO MASTER.

ORIGINAL 1

.160 4.06 .330[8.38] POINT OF CARD SLOT CONTACT .370 9.4

<u>Contact Dimensions:</u>
523-P.C. Tail .025 Sq.(0.64 Sq.) - Tail LG=.390(9.91)
.100 (2.54) Contact Spacing x .200 (5.08) Row Spacing

CONTACT MATERIAL; COPPER ALLOY

CONTACT PLATING: GOLD ON THE MATING AREA, TIN PLATING ON THE CONTACT TAILS, NICKEL UNDERPLATE

345/395 SERIES CARD EDGE CONNECTOR CONTACT CODE 555,556,558,559,560 DIMENSIONS