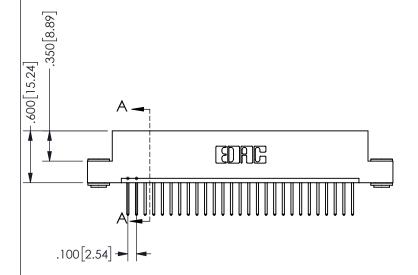

SECTION A-A

ISSUE NUMBER ORIGINAL

1

**Contact Code 558** 

Contact Code 559

**Contact Code 560** 

INSULATOR MATERIAL: THERMOPLASTIC POLYESTER, UL 94V-0

DAP MATERIAL AVAILABLE UPON REQUEST