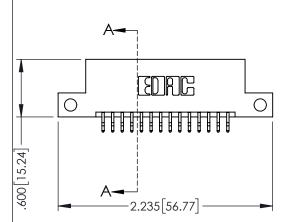

345/395 SERIES CARD EDGE CONNECTOR CONTACT CODE 555,556,558,559,560 DIMENSIONS

YOUR CONNECTION TO QUALITY & SERVICE

|   | ACAD REFERENCE NO. 345-ENG-MASTER |                  |  |  |  |  |
|---|-----------------------------------|------------------|--|--|--|--|
|   | DRAWN: R.STA.MONICA               | DATE:MAY.16/2017 |  |  |  |  |
|   | CHECKED:                          | DATE:            |  |  |  |  |
|   | SCALE: 1:1                        | SHEET 2 OF 2     |  |  |  |  |
| D | DRAWING NUMBER                    | ISSUE            |  |  |  |  |