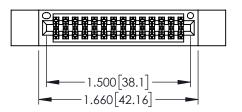

345/395 SERIES CARD EDGE CONNECTOR CONTACT CODE 555,556,558,559,560 DIMENSIONS

YOUR CONNECTION TO QUALITY & SERVICE

|   | ACAD REFERENCE NO. 345-ENG-MASTER |                  |  |  |  |  |
|---|-----------------------------------|------------------|--|--|--|--|
|   | DRAWN: R.STA.MONICA               | DATE:MAY.16/2017 |  |  |  |  |
|   | CHECKED:                          | DATE:            |  |  |  |  |
|   | SCALE: 1:1                        | SHEET 2 OF 2     |  |  |  |  |
| D | DRAWING NUMBER                    | ISSUE            |  |  |  |  |