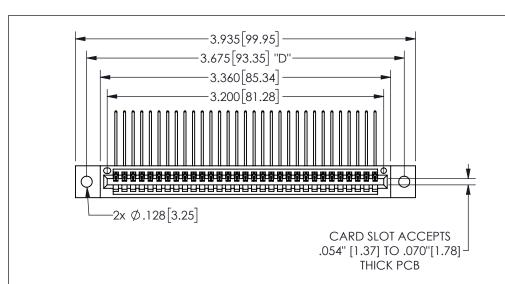

THIS IS A C.A.D. GENERATED DRAWING DO NOT MAKE MANUAL REVISIONS TO MASTER.

ORIGINAL

1

.160 4.06 .330[8.38] POINT OF CARD SLOT CONTACT .370 9.4

## -.350[8.89] .600[15.24] .100[2.54]

<u>Contact Dimensions:</u>
559-90 Degree Bend (Code 541 Contacts)
See Sheet 2 for Contact Code 555, 556, 558, 559, 560 **Dimensions** 

345/395 SERIES CARD EDGE CONNECTOR PART NUMBER: 345-031-559-102