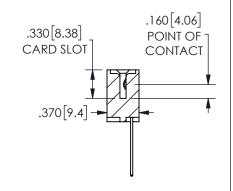

SECTION A-A

ISSUE NUMBER ORIGINAL

1

**Contact Code 558** 

Contact Code 559

Contact Code 560

INSULATOR MATERIAL: THERMOPLASTIC POLYESTER, UL 94V-0 DAP MATERIAL AVAILABLE UPON REQUEST

CONTACT MATERIAL; COPPER ALLOY

CONTACT PLATING: GOLD ON THE MATING AREA, TIN PLATING ON THE CONTACT TAILS, NICKEL UNDERPLATE

## 345/395 SERIES CARD EDGE CONNECTOR CONTACT CODE 555,556,558,559,560 DIMENSIONS

YOUR CONNECTION TO QUALITY & SERVICE

**EDAC INC** TORONTO, ONTARIO CANADA

THESE DRAWINGS AND SPECIFICATIONS ARE THE PROPERTY OF EDAC INC.,AND SHALL NOT BE REPRODUCED, OR COPIED OR USED AS THE BASIS FOR THE MANUFACTURE OR SALE OF APPARATUS WITHOUT WRITTEN PERMISSION.

|  | ACAD REFERENCE NO.  | 345-ENG-MASTER   |
|--|---------------------|------------------|
|  | DRAWN: R.STA.MONICA | DATE:MAY.16/2017 |
|  | CHECKED:            | DATE:            |
|  | SCALE: 1:1          | SHEET 2 OF 2     |
|  | DRAWING NUMBER      | ISSUE            |
|  | 345-ENG-MASTER      | 1                |