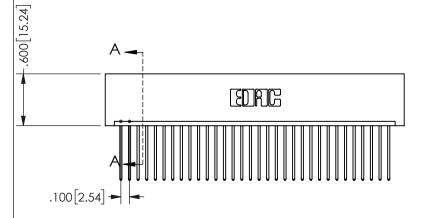

THIS IS A C.A.D. GENERATED DRAWING DO NOT MAKE MANUAL REVISIONS TO MASTER.

ISSUE NUMBER

ORIGINAL

1

<u>Contact Dimensions:</u>
542-Wire Wrap .025 Sq.(0.64 Sq.) - Tail LG=.645(16.38)
.100 (2.54) Contact Spacing x .200 (5.08) Row Spacing

345/395 SERIES CARD EDGE CONNECTOR PART NUMBER: 345-032-542-101

YOUR CONNECTION TO QUALITY & SERVICE

**EDAC INC** TORONTO, ONTARIO CANADA

THESE DRAWINGS AND SPECIFICATIONS ARE THE PROPERTY OF EDAC INC.,AND SHALL NOT BE REPRODUCED, OR COPIED OR USED AS THE BASIS FOR THE MANUFACTURE OR SALE OF APPARATUS WITHOUT WRITTEN PERMISSION.

| 020110117171        |                   |        |  |
|---------------------|-------------------|--------|--|
| ACAD REFERENCE NO.  | 345-ENG- <i>N</i> | MASTER |  |
| DRAWN: R.STA.MONICA | DATE:MAY.1        | 6/2017 |  |
| CHECKED:            | DATE:             |        |  |
| SCALE: NTS          | SHEET 1           | OF 2   |  |
| DRAWING NUMBER      | 15                | SSUE   |  |
| 345-ENG-MASTER      |                   | 1      |  |