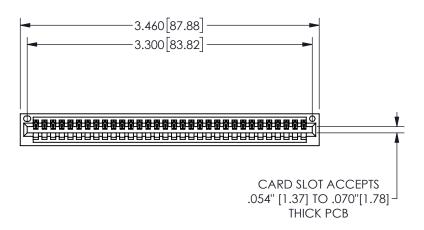

345/395 SERIES CARD EDGE CONNECTOR PART NUMBER: 345-032-542-101

YOUR CONNECTION TO QUALITY & SERVICE

**EDAC INC** TORONTO, ONTARIO CANADA

THESE DRAWINGS AND SPECIFICATIONS ARE THE PROPERTY OF EDAC INC.,AND SHALL NOT BE REPRODUCED, OR COPIED OR USED AS THE BASIS FOR THE MANUFACTURE OR SALE OF APPARATUS WITHOUT WRITTEN PERMISSION.

| 020110117171        |                   |        |  |
|---------------------|-------------------|--------|--|
| ACAD REFERENCE NO.  | 345-ENG- <i>N</i> | MASTER |  |
| DRAWN: R.STA.MONICA | DATE:MAY.1        | 6/2017 |  |
| CHECKED:            | DATE:             |        |  |
| SCALE: NTS          | SHEET 1           | OF 2   |  |
| DRAWING NUMBER      | 15                | SSUE   |  |
| 345-ENG-MASTER      |                   | 1      |  |