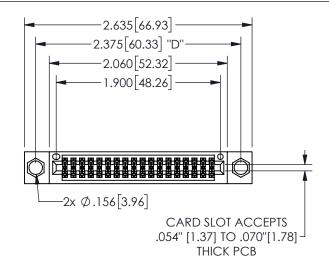

## 345/395 SERIES CARD EDGE CONNECTOR PART NUMBER: 345-036-560-204

YOUR CONNECTION TO QUALITY & SERVICE

**EDAC INC** TORONTO, ONTARIO CANADA

THESE DRAWINGS AND SPECIFICATIONS ARE THE PROPERTY OF EDAC INC.,AND SHALL NOT BE REPRODUCED, OR COPIED OR USED AS THE BASIS FOR THE MANUFACTURE OR SALE OF APPARATUS WITHOUT WRITTEN PERMISSION.

| 3LC11O117171        |    |                  |       |  |
|---------------------|----|------------------|-------|--|
| ACAD REFERENCE NO.  |    | 345-ENG-MASTER   |       |  |
| DRAWN: R.STA.MONICA |    | DATE:MAY.16/2017 |       |  |
| CHECKED:            |    | DATE:            |       |  |
| SCALE: N            | TS | SHEET 1          | OF 2  |  |
| DRAWING NUMBER      |    |                  | ISSUE |  |
| 345-ENG-MASTER      |    |                  | 1     |  |