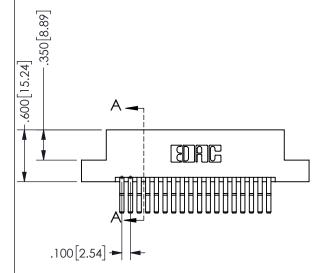

## 345/395 SERIES CARD EDGE CONNECTOR PART NUMBER: 345-036-560-204

YOUR CONNECTION TO QUALITY & SERVICE

**EDAC INC** TORONTO, ONTARIO CANADA

THESE DRAWINGS AND SPECIFICATIONS ARE THE PROPERTY OF EDAC INC.,AND SHALL NOT BE REPRODUCED, OR COPIED OR USED AS THE BASIS FOR THE MANUFACTURE OR SALE OF APPARATUS WITHOUT WRITTEN PERMISSION.

| 3LC11O117171        |    |                  |       |  |
|---------------------|----|------------------|-------|--|
| ACAD REFERENCE NO.  |    | 345-ENG-MASTER   |       |  |
| DRAWN: R.STA.MONICA |    | DATE:MAY.16/2017 |       |  |
| CHECKED:            |    | DATE:            |       |  |
| SCALE: N            | TS | SHEET 1          | OF 2  |  |
| DRAWING NUMBER      |    |                  | ISSUE |  |
| 345-ENG-MASTER      |    |                  | 1     |  |