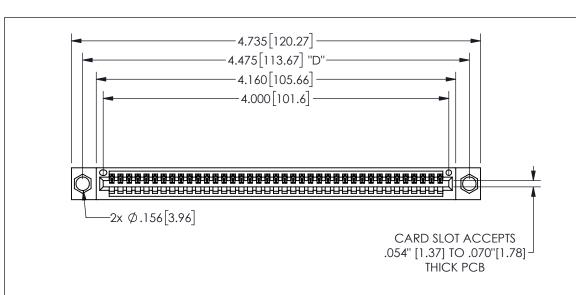

## 345/395 SERIES CARD EDGE CONNECTOR CONTACT CODE 555,556,558,559,560 DIMENSIONS

YOUR CONNECTION TO QUALITY & SERVICE

**EDAC INC** TORONTO, ONTARIO CANADA

THESE DRAWINGS AND SPECIFICATIONS ARE THE PROPERTY OF EDAC INC.,AND SHALL NOT BE REPRODUCED, OR COPIED OR USED AS THE BASIS FOR THE MANUFACTURE OR SALE OF APPARATUS WITHOUT WRITTEN PERMISSION.