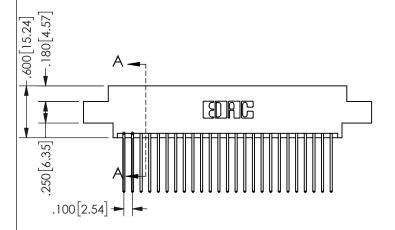

SECTION A-A

ISSUE NUMBER ORIGINAL

1

**Contact Code 558** 

Contact Code 559

Contact Code 560

INSULATOR MATERIAL: THERMOPLASTIC POLYESTER, UL 94V-0

DAP MATERIAL AVAILABLE UPON REQUEST

CONTACT MATERIAL; COPPER ALLOY

CONTACT PLATING: GOLD ON THE MATING AREA, TIN PLATING ON THE CONTACT TAILS, NICKEL UNDERPLATE

345/395 SERIES CARD EDGE CONNECTOR CONTACT CODE 555,556,558,559,560 DIMENSIONS