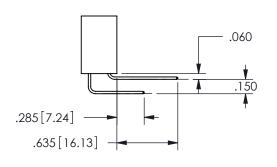

THIS IS A C.A.D. GENERATED DRAWING DO NOT MAKE MANUAL REVISIONS TO MASTER.

ISSUE NUMBER

ORIGINAL

1

<u>Contact Dimensions:</u>
542-Wire Wrap .025 Sq.(0.64 Sq.) - Tail LG=.645(16.38)
.100 (2.54) Contact Spacing x .200 (5.08) Row Spacing