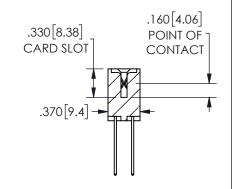

SECTION A-A

ISSUE NUMBER ORIGINAL

1

**Contact Code 558** 

Contact Code 559

Contact Code 560

INSULATOR MATERIAL: THERMOPLASTIC POLYESTER, UL 94V-0

DAP MATERIAL AVAILABLE UPON REQUEST

CONTACT MATERIAL; COPPER ALLOY

CONTACT PLATING: GOLD ON THE MATING AREA, TIN PLATING ON THE CONTACT TAILS, NICKEL UNDERPLATE

345/395 SERIES CARD EDGE CONNECTOR CONTACT CODE 555,556,558,559,560 DIMENSIONS