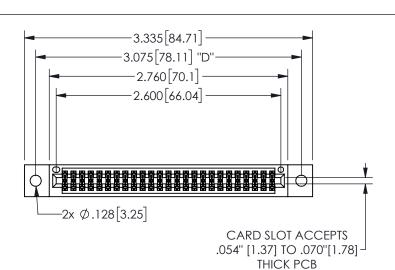

345/395 SERIES CARD EDGE CONNECTOR PART NUMBER: 345-050-542-802

YOUR CONNECTION TO QUALITY & SERVICE

**EDAC INC** TORONTO, ONTARIO CANADA

THESE DRAWINGS AND SPECIFICATIONS ARE THE PROPERTY OF EDAC INC.,AND SHALL NOT BE REPRODUCED,OR COPIED OR USED AS THE BASIS FOR THE MANUFACTURE OR SALE OF APPARATUS WITHOUT WRITTEN PERMISSION.

THIS IS A C.A.D. GENERATED DRAWING DO NOT MAKE MANUAL REVISIONS TO MASTER.

ISSUE NUMBER

ORIGINAL

1

<u>Contact Dimensions:</u>
542-Wire Wrap .025 Sq.(0.64 Sq.) - Tail LG=.645(16.38)
.100 (2.54) Contact Spacing x .200 (5.08) Row Spacing