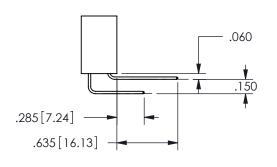

## -.180[4.57] .600[15.24] EDRE .250[6.35] .100[2.54]

<u>Contact Dimensions:</u>
558-90 Degree Bend (Code 541 Contacts)
See Sheet 2 for Contact Code 555, 556, 558, 559, 560 **Dimensions** 

| 345/395 SERIES CARD EDGE CONNECTOR |
|------------------------------------|
| PART NUMBER: 345-052-558-803       |

SECTION A-A

ISSUE NUMBER ORIGINAL

1

**Contact Code 558** 

Contact Code 559

**Contact Code 560** 

INSULATOR MATERIAL: THERMOPLASTIC POLYESTER, UL 94V-0

DAP MATERIAL AVAILABLE UPON REQUEST

CONTACT MATERIAL; COPPER ALLOY

CONTACT PLATING: GOLD ON THE MATING AREA, TIN PLATING ON THE CONTACT TAILS, NICKEL UNDERPLATE

345/395 SERIES CARD EDGE CONNECTOR CONTACT CODE 555,556,558,559,560 DIMENSIONS