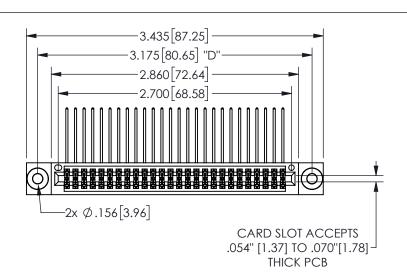

THIS IS A C.A.D. GENERATED DRAWING DO NOT MAKE MANUAL REVISIONS TO MASTER.

ISSUE NUMBER

ORIGINAL

1

.160[4.06] .330[8.38] POINT OF CARD SLOT CONTACT .370 9.4 .200 [5.08]

## -.180[4.57] .600[15.24] EDRE .250[6.35] .100[2.54]

<u>Contact Dimensions:</u>
558-90 Degree Bend (Code 541 Contacts)
See Sheet 2 for Contact Code 555, 556, 558, 559, 560 **Dimensions** 

| 345/395 SERIES CARD EDGE CONNECTOR |
|------------------------------------|
| PART NUMBER: 345-052-558-803       |