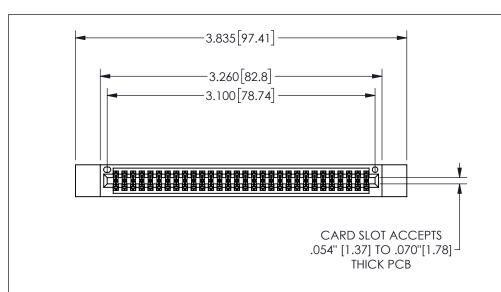

## 345/395 SERIES CARD EDGE CONNECTOR PART NUMBER: 345-060-544-212

YOUR CONNECTION TO QUALITY & SERVICE

**EDAC INC** TORONTO, ONTARIO CANADA

THESE DRAWINGS AND SPECIFICATIONS ARE THE PROPERTY OF EDAC INC.,AND SHALL NOT BE REPRODUCED, OR COPIED OR USED AS THE BASIS FOR THE MANUFACTURE OR SALE OF APPARATUS WITHOUT WRITTEN PERMISSION.

| ACAD REFERENCE NO.  | 345-ENG-MASTER   |
|---------------------|------------------|
| DRAWN: R.STA.MONICA | DATE:MAY.16/2017 |
| CHECKED:            | DATE:            |
| SCALE: NTS          | SHEET 1 OF 2     |
| DRAWING NUMBER      | ISSUE            |
| 345-ENG-MASTER      | 1                |