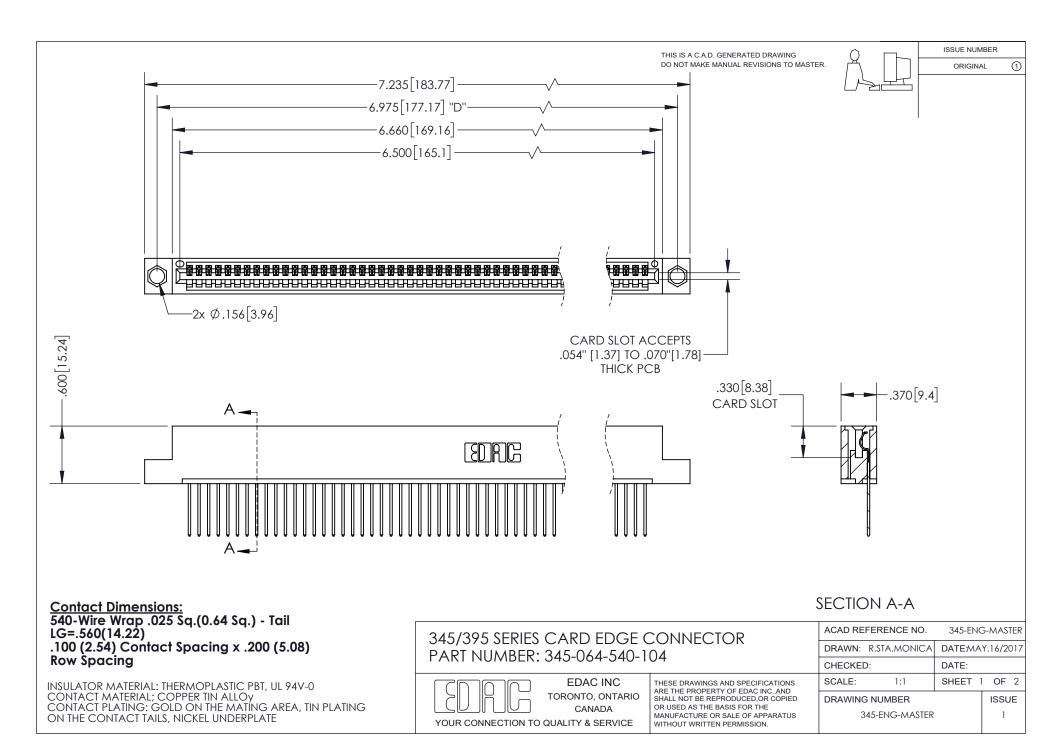

ISSUE NUMBER ORIGINAL

1









**Contact Code 558** 

## **Contact Code 559**

Contact Code 560

- INSULATOR MATERIAL: THERMOPLASTIC POLYESTER, UL 94V-0
- DAP MATERIAL AVAILABLE UPON REQUEST
- CONTACT MATERIAL; COPPER ALLOY

CONTACT PLATING: GOLD ON THE MATING AREA, TIN PLATING ON THE CONTACT TAILS, NICKEL UNDERPLATE

\*FOR ALL OTHER SPECIFICATIONS REFER TO SHEET 3\*

## 345/395 SERIES CARD EDGE CONNECTOR CONTACT CODE 555,556,558,559,560 DIMENSIONS

YOUR CONNECTION TO QUALITY & SERVICE

**EDAC INC** TORONTO, ONTARIO CANADA

THESE DRAWINGS AND SPECIFICATIONS ARE THE PROPERTY OF EDAC INC.,AND SHALL NOT BE REPRODUCED, OR COPIED OR USED AS THE BASIS FOR THE MANUFACTURE OR SALE OF APPARATUS WITHOUT WRITTEN PERMISSION.

| ACAD REFERENCE NO.  | 345-ENG-MASTER   |
|---------------------|-----