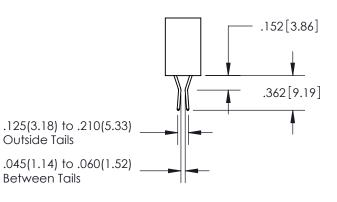

## **Contact Code 559**

Contact Code 560

- INSULATOR MATERIAL: THERMOPLASTIC POLYESTER, UL 94V-0
- DAP MATERIAL AVAILABLE UPON REQUEST
- CONTACT MATERIAL; COPPER ALLOY

CONTACT PLATING: GOLD ON THE MATING AREA, TIN PLATING ON THE CONTACT TAILS, NICKEL UNDERPLATE