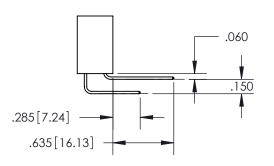

## **Contact Code 559**

Contact Code 560

- INSULATOR MATERIAL: THERMOPLASTIC POLYESTER, UL 94V-0
- DAP MATERIAL AVAILABLE UPON REQUEST
- CONTACT MATERIAL; COPPER ALLOY

CONTACT PLATING: GOLD ON THE MATING AREA, TIN PLATING ON THE CONTACT TAILS, NICKEL UNDERPLATE