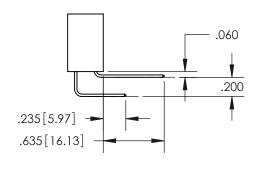

## **Contact Code 559**

Contact Code 560

- INSULATOR MATERIAL: THERMOPLASTIC POLYESTER, UL 94V-0
- DAP MATERIAL AVAILABLE UPON REQUEST
- CONTACT MATERIAL; COPPER ALLOY

CONTACT PLATING: GOLD ON THE MATING AREA, TIN PLATING ON THE CONTACT TAILS, NICKEL UNDERPLATE