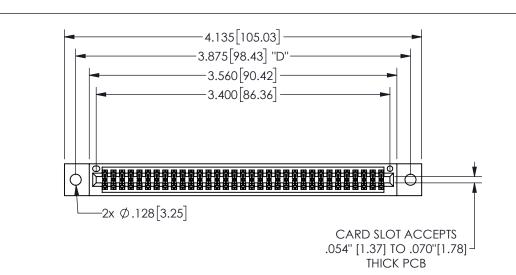

THIS IS A C.A.D. GENERATED DRAWING DO NOT MAKE MANUAL REVISIONS TO MASTER.

ISSUE NUMBER

ORIGINAL

1

.160 4.06 .330[8.38] POINT OF CARD SLOT CONTACT .370 9.4

-.350[8.89] .600[15.24] 

<u>Contact Dimensions:</u>
541-Wire Wrap .025 Sq.(0.64 Sq.) - Tail LG=.750(19.05)
.100 (2.54) Contact Spacing x .200 (5.08) Row Spacing

345/395 SERIES CARD EDGE CONNECTOR PART NUMBER: 345-066-541-202

YOUR CONNECTION TO QUALITY & SERVICE

**EDAC INC** TORONTO, ONTARIO CANADA

THESE DRAWINGS AND SPECIFICATIONS ARE THE PROPERTY OF EDAC INC.,AND SHALL NOT BE REPRODUCED,OR COPIED OR USED AS THE BASIS FOR THE MANUFACTURE OR SALE OF APPARATUS WITHOUT WRITTEN PERMISSION.