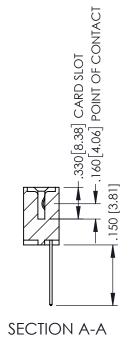

<u>Contact Dimensions:</u>
542-Wire Wrap .025 Sq.(0.64 Sq.) - Tail LG=.645(16.38)
.100 (2.54) Contact Spacing x .200 (5.08) Row Spacing

THIS IS A C.A.D. GENERATED DRAWING DO NOT MAKE MANUAL REVISIONS TO MAS

345/395 SERIES CARD EDGE CONNECTOR PART NUMBER: 345-068-542-101

SDRG-

EDAC INC TORONTO, ONTARIO CANADA

YOUR CONNECTION TO QUALITY & SERVICE WITHOUT WRITTEN I

THESE DRAWINGS AND SPECIFICATIONS
ARE THE PROPERTY OF EDAC INC.,AND
SHALL NOT BE REPRODUCED,OR COPIED
OR USED AS THE BASIS FOR THE
MANUFACTURE OR SALE OF APPARATUS
WITHOUT WRITTEN PERMISSION.