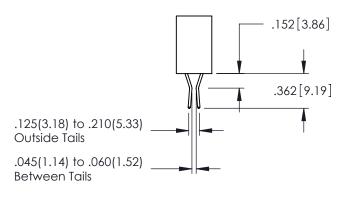

RAWING NUMBER ISSUE 345-ENG-MASTER 1

**Contact Code 558** 

Contact Code 559

**Contact Code 560** 

INSULATOR MATERIAL: THERMOPLASTIC POLYESTER, UL 94V-0

DAP MATERIAL AVAILABLE UPON REQUEST

CONTACT MATERIAL; COPPER ALLOY CONTACT PLATING: GOLD ON THE MATING AREA, TIN PLATING ON THE CONTACT TAILS, NICKEL UNDERPLATE

345/395 SERIES CARD EDGE CONNECTOR CONTACT CODE 555,556,558,559,560 DIMENSIONS

YOUR CONNECTION TO QUALITY & SERVICE

|      | ACAD REFERENCE NO. 345-ENG-MASTER |                  |
|------|-----------------------------------|------------------|
| ς    | DRAWN: R.STA.MONICA               | DATE:MAY.16/2017 |
| ٥    | CHECKED:                          | DATE:            |
| J ** | SCALE: 1:1                        | SHEET 2 OF 2     |
| ED   | DRAWING NUMBER                    | ISSUE            |