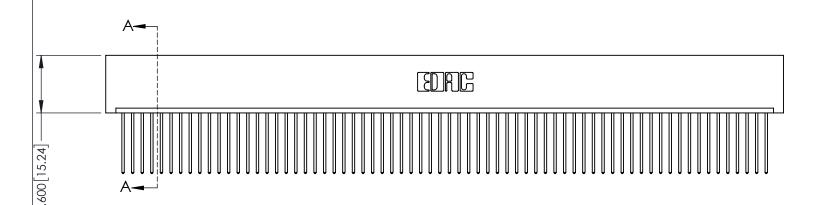

<u>Contact Dimensions:</u>
542-Wire Wrap .025 Sq.(0.64 Sq.) - Tail LG=.645(16.38)
.100 (2.54) Contact Spacing x .200 (5.08) Row Spacing

THIS IS A C.A.D. GENERATED DRAWING DO NOT MAKE MANUAL REVISIONS TO MAS

220E MOMBEI

ORIGINAL

1

6.900 [175.26] — 7.060 [179.32]

\_\_\_\_\_

INSULATOR MATERIAL: THERMOPLASTIC PBT BLACK, UL 94V-0

CONTACT MATERIAL; COPPER TIN ALLOY

CONTACT PLATING: GOLD ON THE MATING AREA, TIN PLATING ON THE CONTACT TAILS, NICKEL UNDERPLATE

345/395 SERIES CARD EDGE CONNECTOR PART NUMBER: 345-068-542-101

SDRG-

EDAC INC TORONTO, ONTARIO CANADA

YOUR CONNECTION TO QUALITY & SERVICE WITHOUT WRITTEN I

THESE DRAWINGS AND SPECIFICATIONS
ARE THE PROPERTY OF EDAC INC.,AND
SHALL NOT BE REPRODUCED,OR COPIED
OR USED AS THE BASIS FOR THE
MANUFACTURE OR SALE OF APPARATUS
WITHOUT WRITTEN PERMISSION.