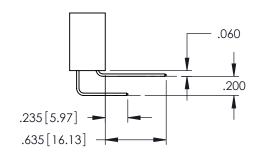

RAWING NUMBER ISSUE 345-ENG-MASTER 1

**Contact Code 558** 

Contact Code 559

**Contact Code 560** 

INSULATOR MATERIAL: THERMOPLASTIC POLYESTER, UL 94V-0

DAP MATERIAL AVAILABLE UPON REQUEST

CONTACT MATERIAL; COPPER ALLOY CONTACT PLATING: GOLD ON THE MATING AREA, TIN PLATING ON THE CONTACT TAILS, NICKEL UNDERPLATE

345/395 SERIES CARD EDGE CONNECTOR CONTACT CODE 555,556,558,559,560 DIMENSIONS

YOUR CONNECTION TO QUALITY & SERVICE

|      | ACAD REFERENCE NO. 345-ENG-MASTER |                  |
|------|-----------------------------------|------------------|
| ς    | DRAWN: R.STA.MONICA               | DATE:MAY.16/2017 |
| ٥    | CHECKED:                          | DATE:            |
| J ** | SCALE: 1:1                        | SHEET 2 OF 2     |
| ED   | DRAWING NUMBER                    | ISSUE            |