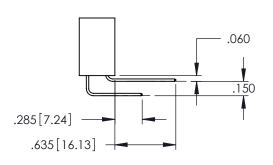

RAWING NUMBER ISSUE 345-ENG-MASTER 1

**Contact Code 558** 

Contact Code 559

**Contact Code 560** 

INSULATOR MATERIAL: THERMOPLASTIC POLYESTER, UL 94V-0

DAP MATERIAL AVAILABLE UPON REQUEST

CONTACT MATERIAL; COPPER ALLOY CONTACT PLATING: GOLD ON THE MATING AREA, TIN PLATING ON THE CONTACT TAILS, NICKEL UNDERPLATE

345/395 SERIES CARD EDGE CONNECTOR CONTACT CODE 555,556,558,559,560 DIMENSIONS

YOUR CONNECTION TO QUALITY & SERVICE

|      | ACAD REFERENCE NO. 345-ENG-MASTER |                  |
|------|-----------------------------------|------------------|
| ς    | DRAWN: R.STA.MONICA               | DATE:MAY.16/2017 |
| ٥    | CHECKED:                          | DATE:            |
| J ** | SCALE: 1:1                        | SHEET 2 OF 2     |
| ED   | DRAWING NUMBER                    | ISSUE            |