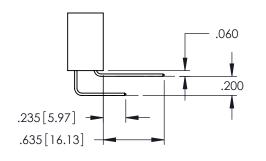

345-ENG-MASTER

**Contact Code 558** 

Contact Code 559

Contact Code 560

INSULATOR MATERIAL: THERMOPLASTIC POLYESTER, UL 94V-0

DAP MATERIAL AVAILABLE UPON REQUEST

CONTACT MATERIAL; COPPER ALLOY CONTACT PLATING: GOLD ON THE MATING AREA, TIN PLATING ON THE CONTACT TAILS, NICKEL UNDERPLATE

345/395 SERIES CARD EDGE CONNECTOR CONTACT CODE 555,556,558,559,560 DIMENSIONS

YOUR CONNECTION TO QUALITY & SERVICE

ACAD REFERENCE NO. 345-ENG-MASTER DATE:MAY.16/2017 DRAWN: R.STA.MONICA 1:1 SHEET 2 OF 2