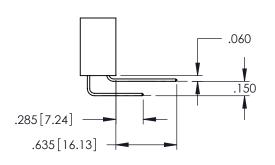

345/395 SERIES CARD EDGE CONNECTOR CONTACT CODE 555,556,558,559,560 DIMENSIONS

YOUR CONNECTION TO QUALITY & SERVICE

ACAD REFERENCE NO. 345-ENG-MASTER DATE:MAY.16/2017 DRAWN: R.STA.MONICA 1:1 SHEET 2 OF 2