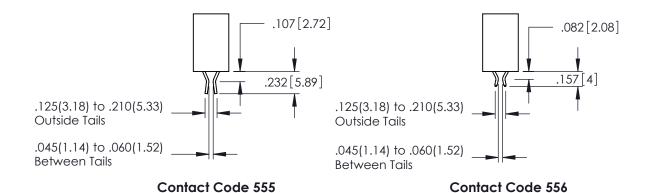

345-ENG-MASTER

**Contact Code 558** 

Contact Code 559

Contact Code 560

INSULATOR MATERIAL: THERMOPLASTIC POLYESTER, UL 94V-0

DAP MATERIAL AVAILABLE UPON REQUEST

CONTACT MATERIAL; COPPER ALLOY CONTACT PLATING: GOLD ON THE MATING AREA, TIN PLATING ON THE CONTACT TAILS, NICKEL UNDERPLATE

345/395 SERIES CARD EDGE CONNECTOR CONTACT CODE 555,556,558,559,560 DIMENSIONS

YOUR CONNECTION TO QUALITY & SERVICE

ACAD REFERENCE NO. 345-ENG-MASTER DATE:MAY.16/2017 DRAWN: R.STA.MONICA 1:1 SHEET 2 OF 2