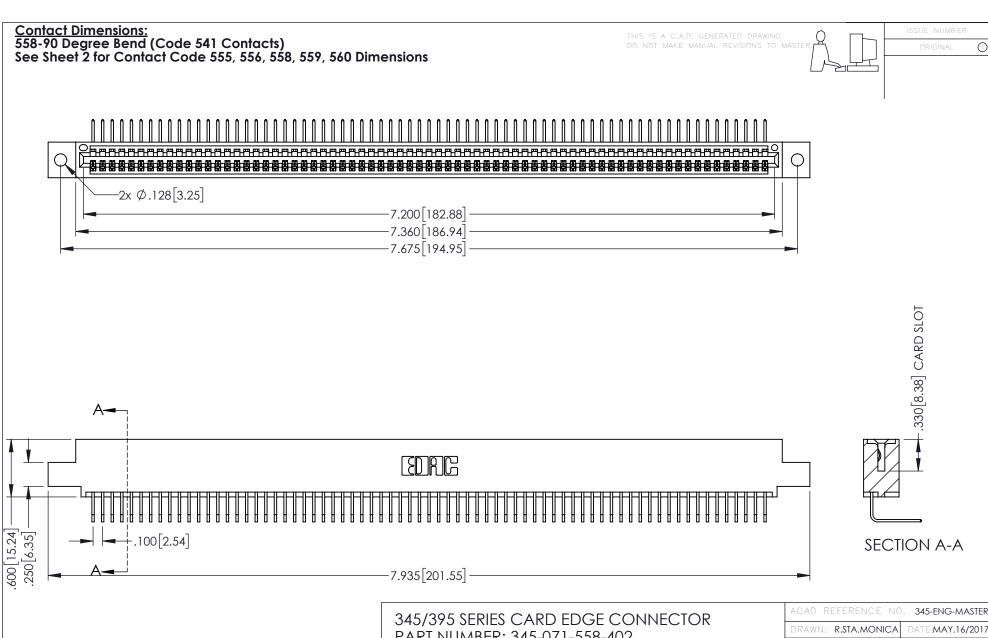

- INSULATOR MATERIAL: THERMOPLASTIC PBT BLACK, UL 94V-0
- CONTACT MATERIAL; COPPER TIN ALLOY CONTACT PLATING: GOLD ON THE MATING AREA, TIN PLATING ON THE CONTACT TAILS, NICKEL UNDERPLATE

| 345/395 SERIES CARD EDGE CONNECTOR |
|------------------------------------|
| PART NUMBER: 345-071-558-402       |

YOUR CONNECTION TO QUALITY & SERVICE

| ACAD REFERENCE N    | 0. 345-ENG-MASTER  |
|---------------------|--------------------|
| DRAWN: R.STA.MONICA | A DATE:MAY.16/2017 |
| CHECKED:            | DATE:              |
| SCALE: 1:1          | SHEET 1 OF 2       |
| DRAWING NUMBER      | ISSUE              |