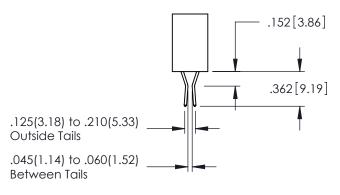

345-ENG-MASTER

**Contact Code 558** 

Contact Code 559

Contact Code 560

INSULATOR MATERIAL: THERMOPLASTIC POLYESTER, UL 94V-0

DAP MATERIAL AVAILABLE UPON REQUEST

CONTACT MATERIAL; COPPER ALLOY CONTACT PLATING: GOLD ON THE MATING AREA, TIN PLATING ON THE CONTACT TAILS, NICKEL UNDERPLATE

345/395 SERIES CARD EDGE CONNECTOR CONTACT CODE 555,556,558,559,560 DIMENSIONS

YOUR CONNECTION TO QUALITY & SERVICE

ACAD REFERENCE NO. 345-ENG-MASTER DATE:MAY.16/2017 DRAWN: R.STA.MONICA 1:1 SHEET 2 OF 2