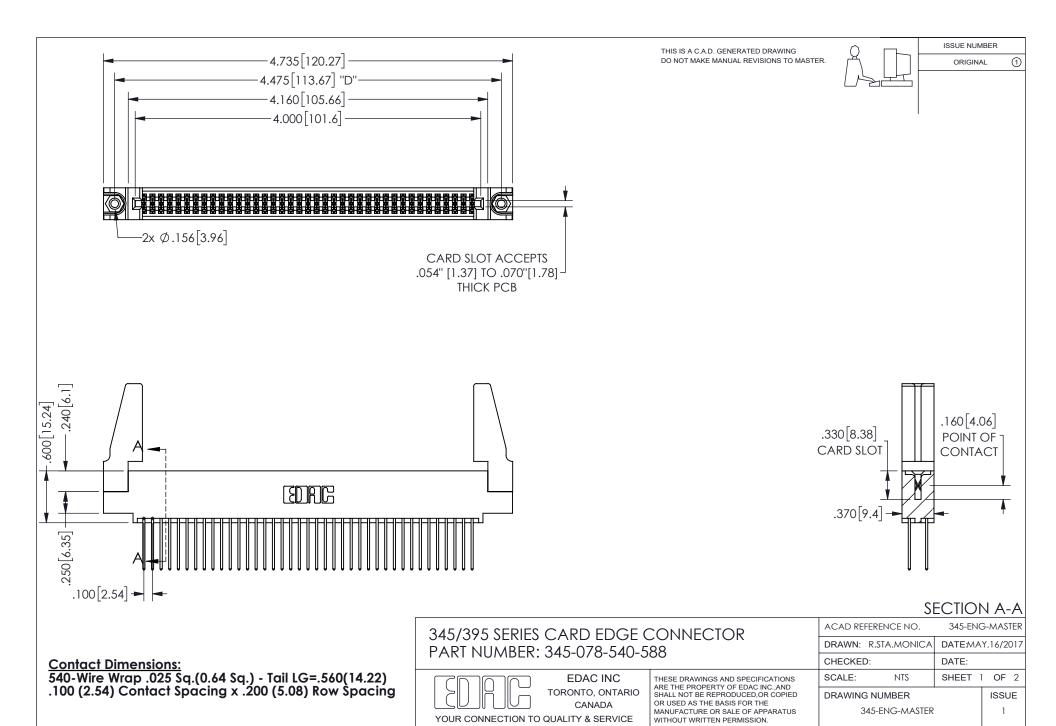

ISSUE NUMBER ORIGINAL

1

**Contact Code 558** 

Contact Code 559

Contact Code 560

INSULATOR MATERIAL: THERMOPLASTIC POLYESTER, UL 94V-0 DAP MATERIAL AVAILABLE UPON REQUEST

CONTACT MATERIAL; COPPER ALLOY

CONTACT PLATING: GOLD ON THE MATING AREA, TIN PLATING ON THE CONTACT TAILS, NICKEL UNDERPLATE

## 345/395 SERIES CARD EDGE CONNECTOR CONTACT CODE 555,556,558,559,560 DIMENSIONS

YOUR CONNECTION TO QUALITY & SERVICE

**EDAC INC** TORONTO, ONTARIO CANADA

THESE DRAWINGS AND SPECIFICATIONS ARE THE PROPERTY OF EDAC INC.,AND SHALL NOT BE REPRODUCED, OR COPIED OR USED AS THE BASIS FOR THE MANUFACTURE OR SALE OF APPARATUS WITHOUT WRITTEN PERMISSION.

| ACAD REFERENCE NO.  | 345-ENG-MASTER   |
|---------------------|------------------|
| DRAWN: R.STA.MONICA | DATE:MAY.16/2017 |
| CHECKED:            | DATE:            |
| SCALE: 1:1          | SHEET 2 OF 2     |
| DRAWING NUMBER      | ISSUE            |
| 345-ENG-MASTER      | 1                |