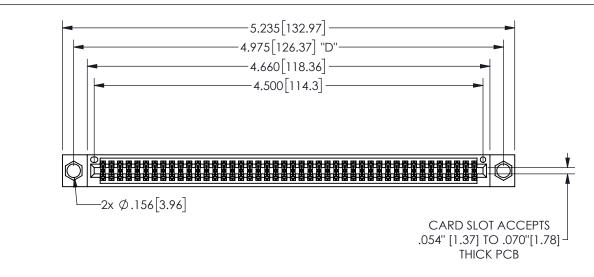

THIS IS A C.A.D. GENERATED DRAWING DO NOT MAKE MANUAL REVISIONS TO MASTER.

ISSUE NUMBER

ORIGINAL

<u>Contact Dimensions:</u> 544-Wire Wrap .050x.025(1.27x0.64) - Tail LG=.750(19.05)

.100 (2.54) Contact Spacing x .200 (5.08) Row Spacing

## 345/395 SERIES CARD EDGE CONNECTOR PART NUMBER: 345-088-544-204

YOUR CONNECTION TO QUALITY & SERVICE

**EDAC INC** TORONTO, ONTARIO CANADA

THESE DRAWINGS AND SPECIFICATIONS ARE THE PROPERTY OF EDAC INC.,AND SHALL NOT BE REPRODUCED,OR COPIED OR USED AS THE BASIS FOR THE MANUFACTURE OR SALE OF APPARATUS WITHOUT WRITTEN PERMISSION.

|                     | J.     |                  | 1 / 1 / 1 |
|---------------------|--------|------------------|-----------|
| ACAD REFERENCE NO.  |        | 345-ENG-MASTER   |           |
| DRAWN: R.STA.MONICA |        | DATE:MAY.16/2017 |           |
| CHECKED:            |        | DATE:            |           |
| SCALE:              | NTS    | SHEET            | OF 2      |
| DRAWING             | NUMBER |                  | ISSUE     |
| 345-FNG-MASTER      |        |                  | 1 1       |