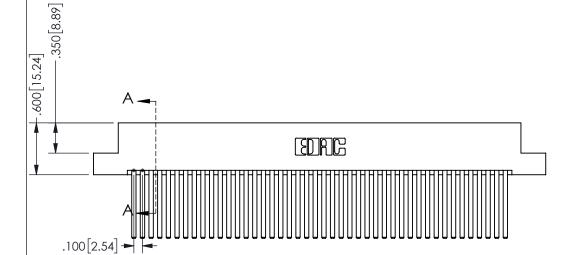

THIS IS A C.A.D. GENERATED DRAWING DO NOT MAKE MANUAL REVISIONS TO MASTER.

ISSUE NUMBER

ORIGINAL

<u>Contact Dimensions:</u> 544-Wire Wrap .050x.025(1.27x0.64) - Tail LG=.750(19.05)

.100 (2.54) Contact Spacing x .200 (5.08) Row Spacing

ISSUE NUMBER ORIGINAL

1

**Contact Code 558** 

Contact Code 559

Contact Code 560

INSULATOR MATERIAL: THERMOPLASTIC POLYESTER, UL 94V-0 DAP MATERIAL AVAILABLE UPON REQUEST

CONTACT MATERIAL; COPPER ALLOY

CONTACT PLATING: GOLD ON THE MATING AREA, TIN PLATING ON THE CONTACT TAILS, NICKEL UNDERPLATE

## 345/395 SERIES CARD EDGE CONNECTOR CONTACT CODE 555,556,558,559,560 DIMENSIONS

YOUR CONNECTION TO QUALITY & SERVICE

**EDAC INC** TORONTO, ONTARIO CANADA

THESE DRAWINGS AND SPECIFICATIONS ARE THE PROPERTY OF EDAC INC.,AND SHALL NOT BE REPRODUCED, OR COPIED OR USED AS THE BASIS FOR THE MANUFACTURE OR SALE OF APPARATUS WITHOUT WRITTEN PERMISSION.

|  | ACAD REFERENCE NO.  | 345-ENG-MASTER   |
|--|---------------------|------------------|
|  | DRAWN: R.STA.MONICA | DATE:MAY.16/2017 |
|  | CHECKED:            | DATE:            |
|  | SCALE: 1:1          | SHEET 2 OF 2     |
|  | DRAWING NUMBER      | ISSUE            |
|  | 345-ENG-MASTER      | 1                |