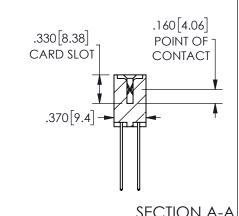

ISSUE NUMBER ORIGINAL

1

**Contact Code 558** 

Contact Code 559

Contact Code 560

INSULATOR MATERIAL: THERMOPLASTIC POLYESTER, UL 94V-0 DAP MATERIAL AVAILABLE UPON REQUEST

CONTACT MATERIAL; COPPER ALLOY

CONTACT PLATING: GOLD ON THE MATING AREA, TIN PLATING ON THE CONTACT TAILS, NICKEL UNDERPLATE

## 345/395 SERIES CARD EDGE CONNECTOR CONTACT CODE 555,556,558,559,560 DIMENSIONS

YOUR CONNECTION TO QUALITY & SERVICE

**EDAC INC** TORONTO, ONTARIO CANADA

THESE DRAWINGS AND SPECIFICATIONS ARE THE PROPERTY OF EDAC INC.,AND SHALL NOT BE REPRODUCED, OR COPIED OR USED AS THE BASIS FOR THE MANUFACTURE OR SALE OF APPARATUS WITHOUT WRITTEN PERMISSION.

|  | ACAD REFERENCE NO.  | 345-ENG-MASTER   |
|--|---------------------|------------------|
|  | DRAWN: R.STA.MONICA | DATE:MAY.16/2017 |
|  | CHECKED:            | DATE:            |
|  | SCALE: 1:1          | SHEET 2 OF 2     |
|  | DRAWING NUMBER      | ISSUE            |
|  | 345-ENG-MASTER      | 1                |