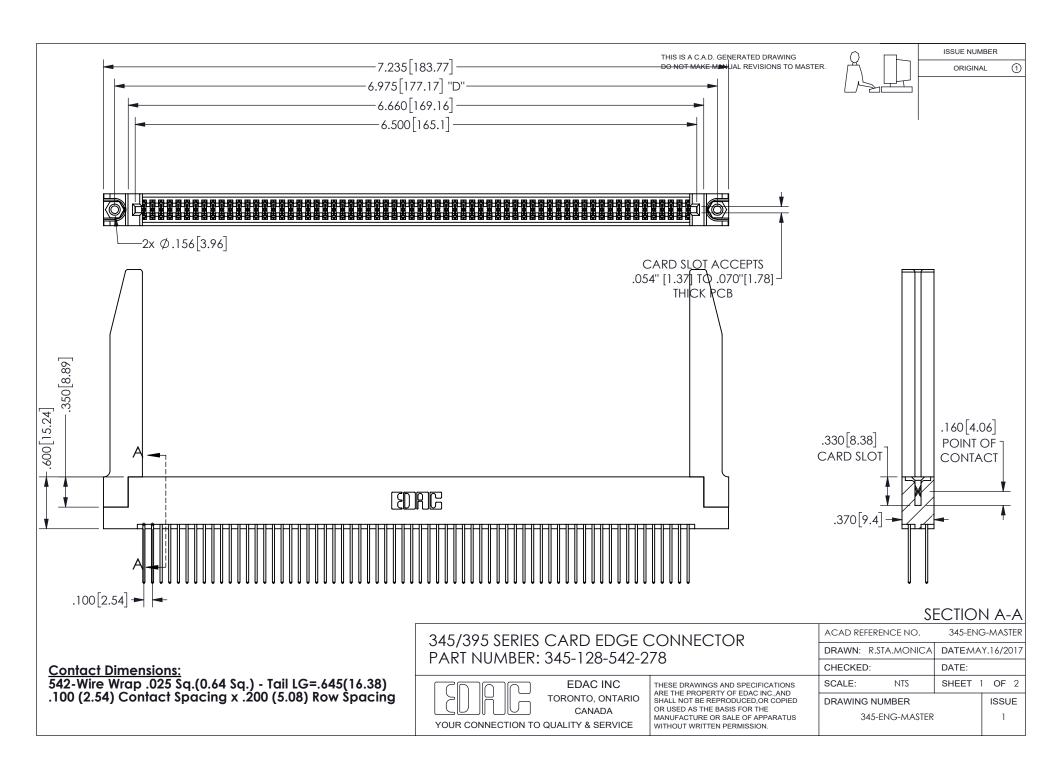

ORIGINAL 1

ISSUE NUMBER

**Contact Code 558** 

Contact Code 559

Contact Code 560

- INSULATOR MATERIAL: THERMOPLASTIC POLYESTER, UL 94V-0 DAP MATERIAL AVAILABLE UPON REQUEST

CONTACT MATERIAL; COPPER ALLOY CONTACT PLATING: GOLD ON THE MATING AREA, TIN PLATING ON THE CONTACT TAILS, NICKEL UNDERPLATE

## 345/395 SERIES CARD EDGE CONNECTOR CONTACT CODE 555,556,558,559,560 DIMENSIONS

YOUR CONNECTION TO QUALITY & SERVICE

**EDAC INC** TORONTO, ONTARIO CANADA

THESE DRAWINGS AND SPECIFICATIONS ARE THE PROPERTY OF EDAC INC.,AND SHALL NOT BE REPRODUCED, OR COPIED OR USED AS THE BASIS FOR THE MANUFACTURE OR SALE OF APPARATUS WITHOUT WRITTEN PERMISSION.