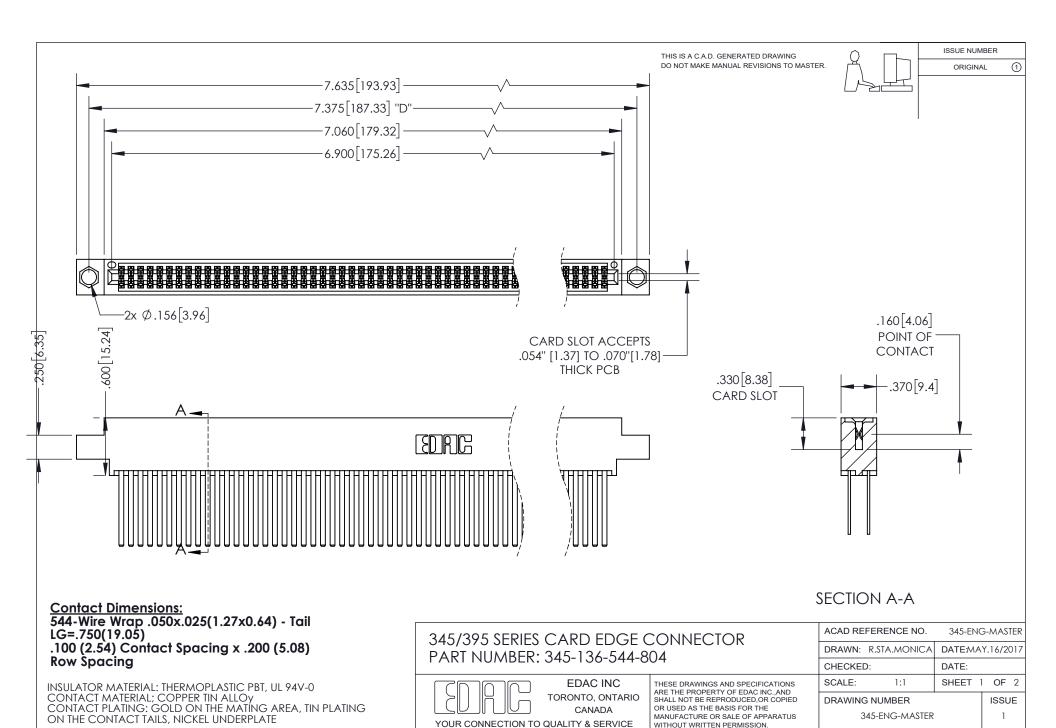

ISSUE NUMBER ORIGINAL

1

**Contact Code 558** 

**Contact Code 559** 

Contact Code 560

- INSULATOR MATERIAL: THERMOPLASTIC POLYESTER, UL 94V-0
- DAP MATERIAL AVAILABLE UPON REQUEST
- CONTACT MATERIAL; COPPER ALLOY
  - CONTACT PLATING: GOLD ON THE MATING AREA, TIN PLATING ON THE CONTACT TAILS, NICKEL UNDERPLATE

\*FOR ALL OTHER SPECIFICATIONS REFER TO SHEET 3\*

## 345/395 SERIES CARD EDGE CONNECTOR CONTACT CODE 555,556,558,559,560 DIMENSIONS

**EDAC INC** TORONTO, ONTARIO CANADA

THESE DRAWINGS AND SPECIFICATIONS ARE THE PROPERTY OF EDAC INC.,AND SHALL NOT BE REPRODUCED, OR COPIED OR USED AS THE BASIS FOR THE MANUFACTURE OR SALE OF APPARATUS WITHOUT WRITTEN PERMISSION.