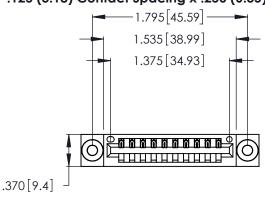

<u>Contact Dimensions:</u>
526-P.C. Tail .018 Sq. (0.46 Sq.) - Tail LG. =.350 (8.89)
.125 (3.18) Contact Spacing x .250 (6.35) Row Spacing

- INSULATOR MATERIAL: THERMOPLASTIC POLYESTER, UL 94V-0 CONTACT MATERIAL; COPPER, NICKEL, TIN\_ALLOY CA-725
- CONTACT PLATING: GOLD ON THE MATING AREA, TIN-LEAD ON THE CONTACT TAILS, NICKEL UNDERPLATE

346/396 SERIES CARD EDGE CONNECTOR PART NUMBER: 346-010-526-603

**EDAC INC** TORONTO, ONTARIO CANADA

THESE DRAWINGS AND SPECIFICATIONS ARE THE PROPERTY OF EDAC INC.,AND SHALL NOT BE REPRODUCED, OR COPIED OR USED AS THE BASIS FOR THE MANUFACTURE OR SALE OF APPARATUS WITHOUT WRITTEN PERMISSION.