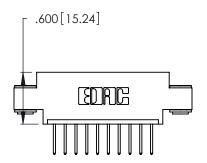

THIS IS A C.A.D. GENERATED DRAWING DO NOT MAKE MANUAL REVISIONS TO MASTER.

ISSUE NUMBER

ORIGINAL

1

**Contact Code 555** 

Contact Code 556

**Contact Code 558** 

**Contact Code 559** 

**Contact Code 560** 

INSULATOR MATERIAL: THERMOPLASTIC POLYESTER, UL 94V-0 CONTACT MATERIAL; COPPER, NICKEL, TIN ALLOY CA-725 CONTACT PLATING: GOLD ON THE MATING AREA, TIN-LEAD

ON THE CONTACT TAILS, NICKEL UNDERPLATE

346/396 SERIES CARD EDGE CONNECTOR CONTACT CODE 555,556,558,559,560 DIMENSIONS

YOUR CONNECTION TO QUALITY & SERVICE

**EDAC INC** TORONTO, ONTARIO CANADA

THESE DRAWINGS AND SPECIFICATIONS ARE THE PROPERTY OF EDAC INC.,AND SHALL NOT BE REPRODUCED, OR COPIED OR USED AS THE BASIS FOR THE MANUFACTURE OR SALE OF APPARATUS WITHOUT WRITTEN PERMISSION.