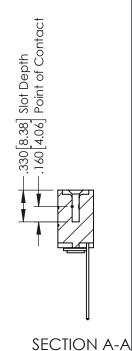

## **Contact Code 555**

## **Contact Code 556**

INSULATOR MATERIAL: THERMOPLASTIC POLYESTER, UL 94V-0 CONTACT MATERIAL; COPPER, NICKEL, TIN ALLOY CA-725 CONTACT PLATING: GOLD ON THE MATING AREA, TIN-LEAD

ON THE CONTACT TAILS, NICKEL UNDERPLATE

## 346/396 SERIES CARD EDGE CONNECTOR CONTACT CODE 555,556,558,559,560 DIMENSIONS

YOUR CONNECTION TO QUALITY & SERVICE

**EDAC INC** TORONTO, ONTARIO CANADA

THESE DRAWINGS AND SPECIFICATIONS ARE THE PROPERTY OF EDAC INC.,AND SHALL NOT BE REPRODUCED, OR COPIED OR USED AS THE BASIS FOR THE MANUFACTURE OR SALE OF APPARATUS WITHOUT WRITTEN PERMISSION.