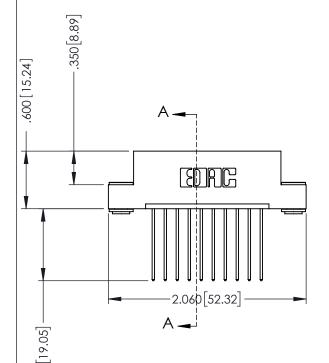

## **Contact Code 556**

INSULATOR MATERIAL: THERMOPLASTIC POLYESTER, UL 94V-0 CONTACT MATERIAL; COPPER, NICKEL, TIN ALLOY CA-725 CONTACT PLATING: GOLD ON THE MATING AREA, TIN-LEAD

ON THE CONTACT TAILS, NICKEL UNDERPLATE

## 346/396 SERIES CARD EDGE CONNECTOR CONTACT CODE 555,556,558,559,560 DIMENSIONS

YOUR CONNECTION TO QUALITY & SERVICE

**EDAC INC** TORONTO, ONTARIO CANADA

THESE DRAWINGS AND SPECIFICATIONS ARE THE PROPERTY OF EDAC INC.,AND SHALL NOT BE REPRODUCED, OR COPIED OR USED AS THE BASIS FOR THE MANUFACTURE OR SALE OF APPARATUS WITHOUT WRITTEN PERMISSION.