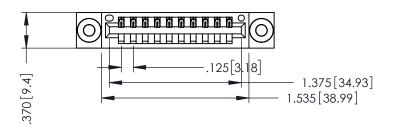

346/396 SERIES CARD EDGE CONNECTOR PART NUMBER: 346-010-541-103

YOUR CONNECTION TO QUALITY & SERVICE

**EDAC INC** TORONTO, ONTARIO CANADA

THESE DRAWINGS AND SPECIFICATIONS ARE THE PROPERTY OF EDAC INC.,AND SHALL NOT BE REPRODUCED, OR COPIED OR USED AS THE BASIS FOR THE MANUFACTURE OR SALE OF APPARATUS WITHOUT WRITTEN PERMISSION.

| ACAD REFERENCE NO. |        | 346-ENG-MASTER |           |
|--------------------|--------|----------------|-----------|
| DRAWN:             | J.LEE  | DATE: AF       | PR. 22/09 |
| CHECKED:           |        | DATE:          |           |
| SCALE:             | 1:1    | SHEET 1        | OF 2      |
| DRAWING I          | NUMBER |                | ISSUE     |
| 346-ENG-MASTER     |        |                | 1         |