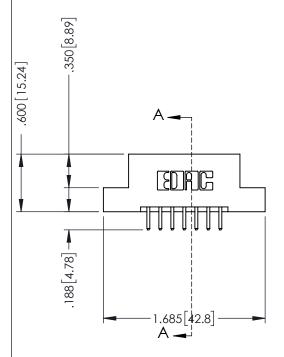

## **Contact Code 555**

## **Contact Code 556**

INSULATOR MATERIAL: THERMOPLASTIC POLYESTER, UL 94V-0 CONTACT MATERIAL; COPPER, NICKEL, TIN ALLOY CA-725 CONTACT PLATING: GOLD ON THE MATING AREA, TIN-LEAD

ON THE CONTACT TAILS, NICKEL UNDERPLATE

## 346/396 SERIES CARD EDGE CONNECTOR CONTACT CODE 555,556,558,559,560 DIMENSIONS

YOUR CONNECTION TO QUALITY & SERVICE

**EDAC INC** TORONTO, ONTARIO CANADA

THESE DRAWINGS AND SPECIFICATIONS ARE THE PROPERTY OF EDAC INC.,AND SHALL NOT BE REPRODUCED, OR COPIED OR USED AS THE BASIS FOR THE MANUFACTURE OR SALE OF APPARATUS WITHOUT WRITTEN PERMISSION.

|  | ACAD REFERENCE NO. | 346-ENG-MASTER   |
|--|--------------------|------------------|
|  | DRAWN: J.LEE       | DATE: APR. 22/09 |
|  | CHECKED:           | DATE:            |
|  | SCALE: 1:1         | SHEET 2 OF 2     |
|  | DRAWING NUMBER     | ISSUE            |
|  | 346-ENG-MASTER     | 1                |