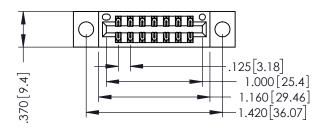

THIS IS A C.A.D. GENERATED DRAWING DO NOT MAKE MANUAL REVISIONS TO MASTER.

ISSUE NUMBER

ORIGINAL

1

INSULATOR MATERIAL: THERMOPLASTIC POLYESTER, UL 94V-0 CONTACT MATERIAL; COPPER, NICKEL, TIN ALLOY CA-725 CONTACT PLATING: GOLD ON THE MATING AREA, TIN-LEAD

ON THE CONTACT TAILS, NICKEL UNDERPLATE

| 346/396 SERIES CARD EDGE CONNECTOR |
|------------------------------------|
| PART NUMBER: 346-014-520-204       |

YOUR CONNECTION TO QUALITY & SERVICE

**EDAC INC** TORONTO, ONTARIO CANADA

ARE THE PROPERTY OF EDAC INC.,AND SHALL NOT BE REPRODUCED,OR COPIED OR USED AS THE BASIS FOR THE MANUFACTURE OR SALE OF APPARATUS WITHOUT WRITTEN PERMISSION.

THESE DRAWINGS AND SPECIFICATIONS

| DRAWN: J.LEE   | DATE: AP | R. 22/09 |
|----------------|----------|----------|
| CHECKED:       | DATE:    |          |
| SCALE: 1:1     | SHEET 1  | OF 2     |
| DRAWING NUMBER |          | ISSUE    |
| 346-ENG-MASTER |          | 1        |
|                |          |          |