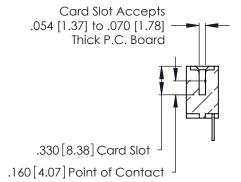

**Contact Code 560** 

INSULATOR MATERIAL: THERMOPLASTIC POLYESTER, UL 94V-0 CONTACT MATERIAL; COPPER, NICKEL, TIN ALLOY CA-725 CONTACT PLATING: GOLD ON THE MATING AREA, TIN-LEAD

ON THE CONTACT TAILS, NICKEL UNDERPLATE

346/396 SERIES CARD EDGE CONNECTOR CONTACT CODE 555,556,558,559,560 DIMENSIONS

YOUR CONNECTION TO QUALITY & SERVICE

**EDAC INC** TORONTO, ONTARIO CANADA

THESE DRAWINGS AND SPECIFICATIONS ARE THE PROPERTY OF EDAC INC.,AND SHALL NOT BE REPRODUCED, OR COPIED OR USED AS THE BASIS FOR THE MANUFACTURE OR SALE OF APPARATUS WITHOUT WRITTEN PERMISSION.