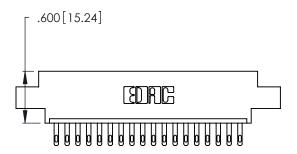

THIS IS A C.A.D. GENERATED DRAWING DO NOT MAKE MANUAL REVISIONS TO MASTER.

| 346/396 SERIES CARD EDGE CONNECTOR |
|------------------------------------|
| PART NUMBER: 346-018-500-602       |

**EDAC INC** TORONTO, ONTARIO CANADA

THESE DRAWINGS AND SPECIFICATIONS ARE THE PROPERTY OF EDAC INC., AND SHALL NOT BE REPRODUCED, OR COPIED OR USED AS THE BASIS FOR THE MANUFACTURE OR SALE OF APPARATUS WITHOUT WRITTEN PERMISSION.

| ACAD REFERENCE NO. |       | 346-ENG-MASTER |           |
|--------------------|-------|----------------|-----------|
| DRAWN:             | J.LEE | DATE: AF       | PR. 22/09 |
| CHECKED:           |       | DATE:          |           |
| SCALE:             | N.T.S | SHEET          | OF 2      |
| DRAWING NUMBER     |       |                | ISSUE     |
| 346-ENG-MASTER     |       | 1              |           |