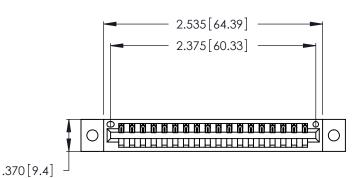

Contact Dimensions: 500-Wire Hole .050x.025 (1.27x0.64) - Tail LG. =.260 (6.60) .125 (3.18) Contact Spacing x .250 (6.35) Row Spacing

- INSULATOR MATERIAL: THERMOPLASTIC POLYESTER, UL 94V-0 CONTACT MATERIAL; COPPER, NICKEL, TIN ALLOY CA-725
- CONTACT PLATING: GOLD ON THE MATING AREA, TIN-LEAD ON THE CONTACT TAILS, NICKEL UNDERPLATE

THIS IS A C.A.D. GENERATED DRAWING DO NOT MAKE MANUAL REVISIONS TO MASTER.

| 346/396 SERIES CARD EDGE CONNECTOR |
|------------------------------------|
| PART NUMBER: 346-018-500-602       |

**EDAC INC** TORONTO, ONTARIO CANADA