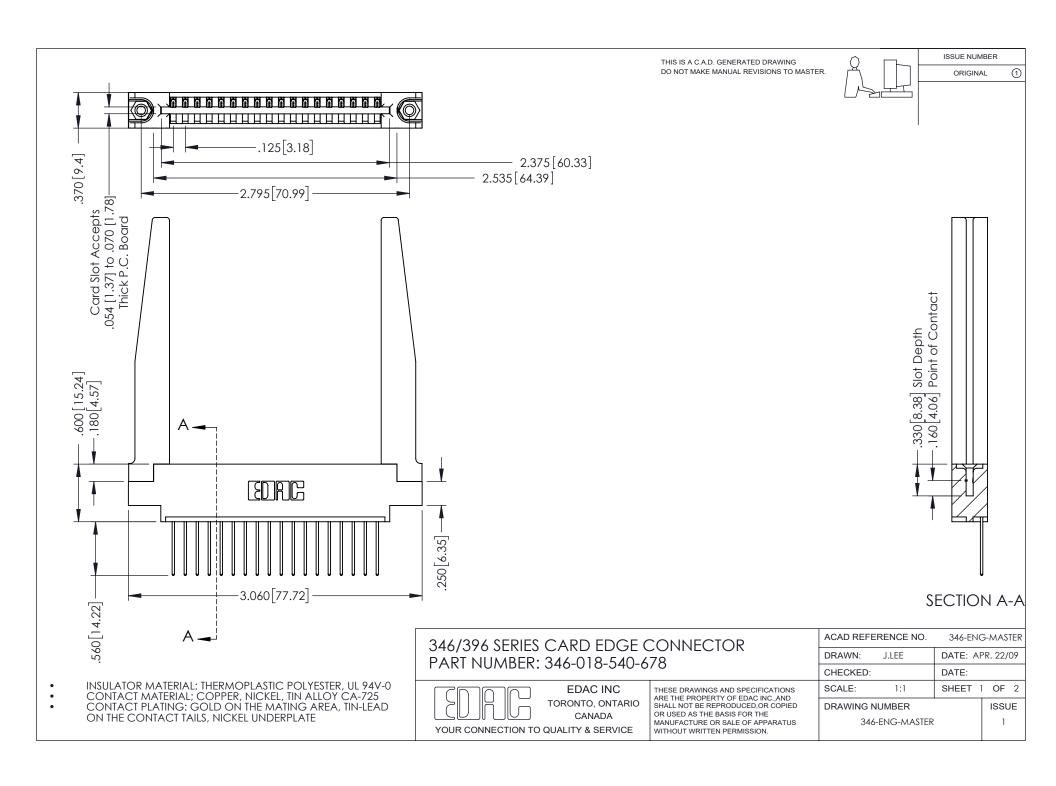

## **Contact Code 556**

INSULATOR MATERIAL: THERMOPLASTIC POLYESTER, UL 94V-0 CONTACT MATERIAL; COPPER, NICKEL, TIN ALLOY CA-725 CONTACT PLATING: GOLD ON THE MATING AREA, TIN-LEAD

ON THE CONTACT TAILS, NICKEL UNDERPLATE