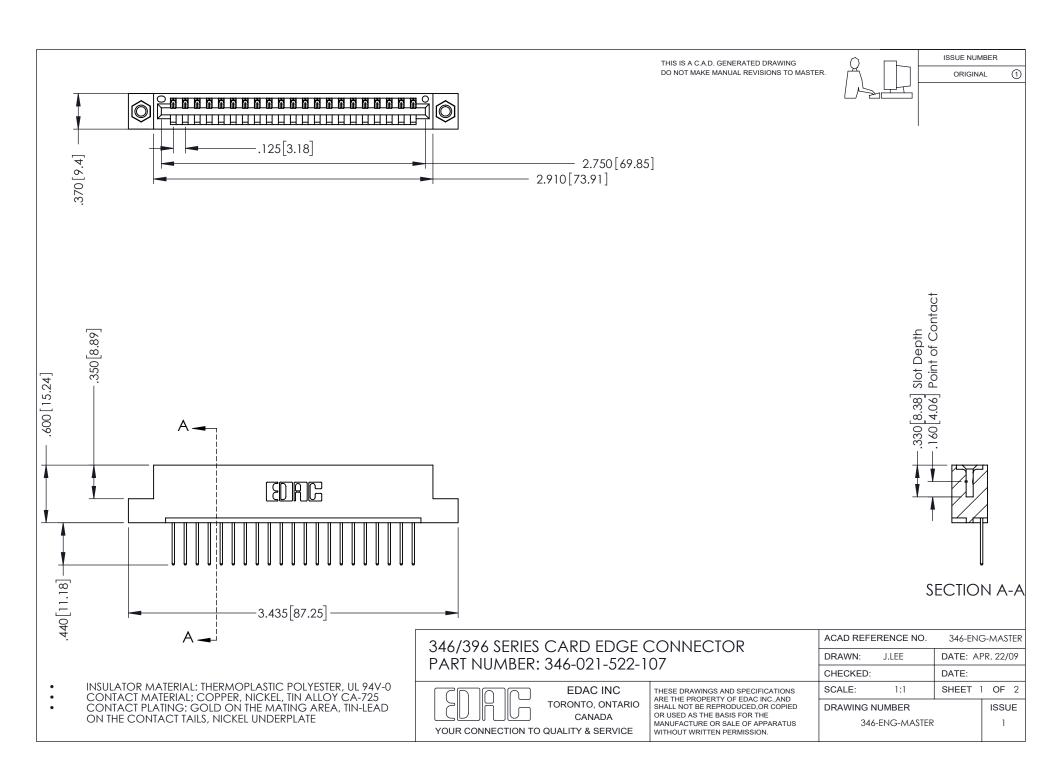

## **Contact Code 556**

INSULATOR MATERIAL: THERMOPLASTIC POLYESTER, UL 94V-0 CONTACT MATERIAL; COPPER, NICKEL, TIN ALLOY CA-725 CONTACT PLATING: GOLD ON THE MATING AREA, TIN-LEAD

ON THE CONTACT TAILS, NICKEL UNDERPLATE