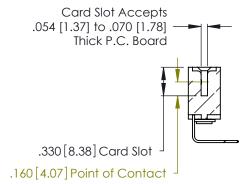

Contact Dimensions:
558-90 Degree Bend (Code 541 Contacts)
See Sheet 2 for Contact Code 555, 556, 558, 559, 560 Dimensions -5.170[131.32]-4.910[124.71] — 4.750 [120.65] -

THIS IS A C.A.D. GENERATED DRAWING DO NOT MAKE MANUAL REVISIONS TO MASTER.