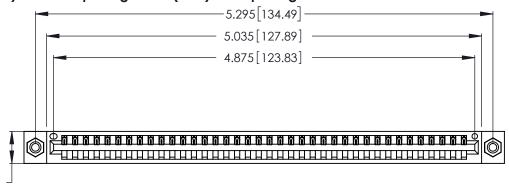

<u>Contact Dimensions:</u>
522-P.C. Tail .025 Sq. (0.64 Sq.) - Tail LG. =.440 (11.18)
.125 (3.18) Contact Spacing x .250 (6.35) Row Spacing -5.295 [134.49] 5.035[127.89] 4.875[123.83] -

THIS IS A C.A.D. GENERATED DRAWING DO NOT MAKE MANUAL REVISIONS TO MASTER.