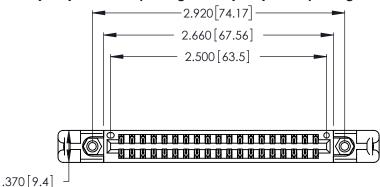

<u>Contact Dimensions:</u>
522-P.C. Tail .025 Sq. (0.64 Sq.) - Tail LG. = .440 (11.18)
.125 (3.18) Contact Spacing x .250 (6.35) Row Spacing

Card Slot Accepts .054 [1.37] to .070 [1.78] Thick P.C. Board

.330 [8.38] Card Slot .160 [4.07] Point of Contact

346/396 SERIES CARD EDGE CONNECTOR PART NUMBER: 346-038-522-258

YOUR CONNECTION TO QUALITY & SERVICE

**EDAC INC** TORONTO, ONTARIO CANADA

THESE DRAWINGS AND SPECIFICATIONS ARE THE PROPERTY OF EDAC INC., AND SHALL NOT BE REPRODUCED, OR COPIED OR USED AS THE BASIS FOR THE MANUFACTURE OR SALE OF APPARATUS WITHOUT WRITTEN PERMISSION.