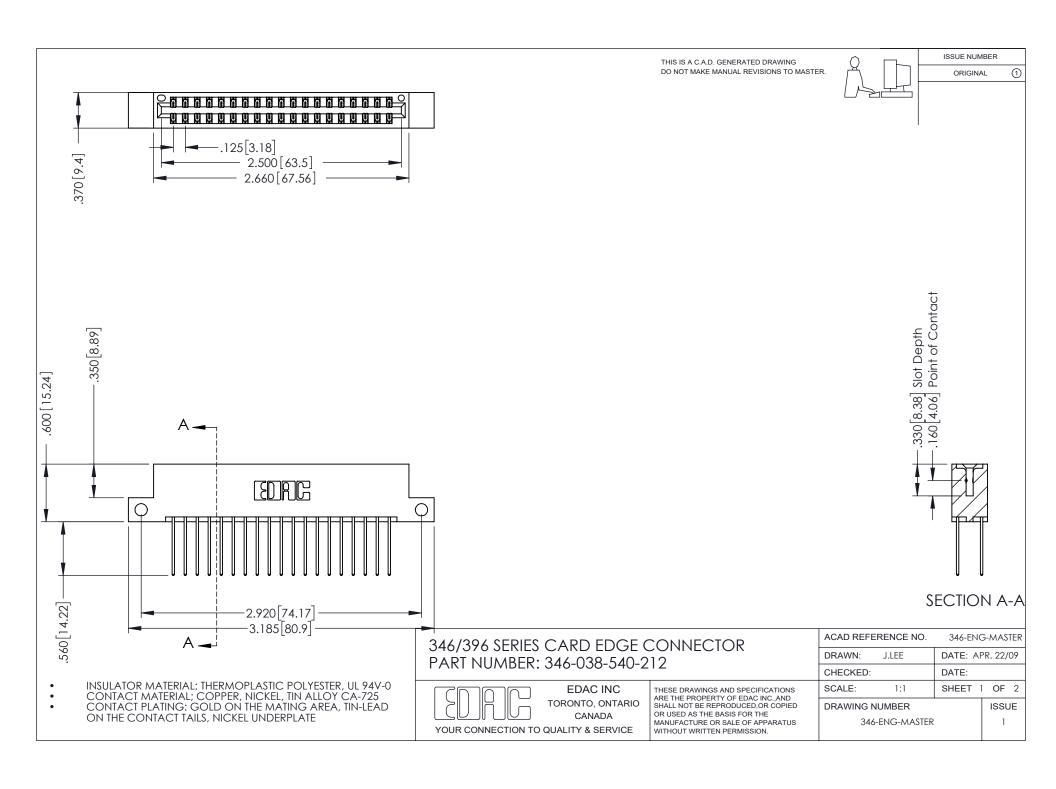

## **Contact Code 556**

INSULATOR MATERIAL: THERMOPLASTIC POLYESTER, UL 94V-0 CONTACT MATERIAL; COPPER, NICKEL, TIN ALLOY CA-725 CONTACT PLATING: GOLD ON THE MATING AREA, TIN-LEAD

ON THE CONTACT TAILS, NICKEL UNDERPLATE

## 346/396 SERIES CARD EDGE CONNECTOR CONTACT CODE 555,556,558,559,560 DIMENSIONS

YOUR CONNECTION TO QUALITY & SERVICE

**EDAC INC** TORONTO, ONTARIO CANADA

THESE DRAWINGS AND SPECIFICATIONS ARE THE PROPERTY OF EDAC INC.,AND SHALL NOT BE REPRODUCED, OR COPIED OR USED AS THE BASIS FOR THE MANUFACTURE OR SALE OF APPARATUS WITHOUT WRITTEN PERMISSION.