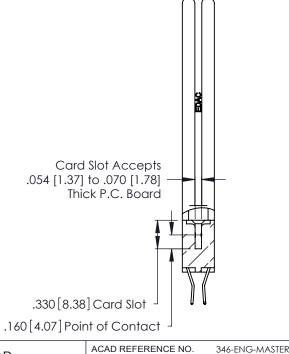

Contact Dimensions:
560-Extender Board Bend (Code 523 Contacts)
See Sheet 2 for Contact Code 555, 556, 558, 559, 560 Dimensions -3.045 [77.34] -2.785 [70.74] -2.625 [66.68] -.370 [9.4] .600 [15.24] 

THIS IS A C.A.D. GENERATED DRAWING DO NOT MAKE MANUAL REVISIONS TO MASTER.