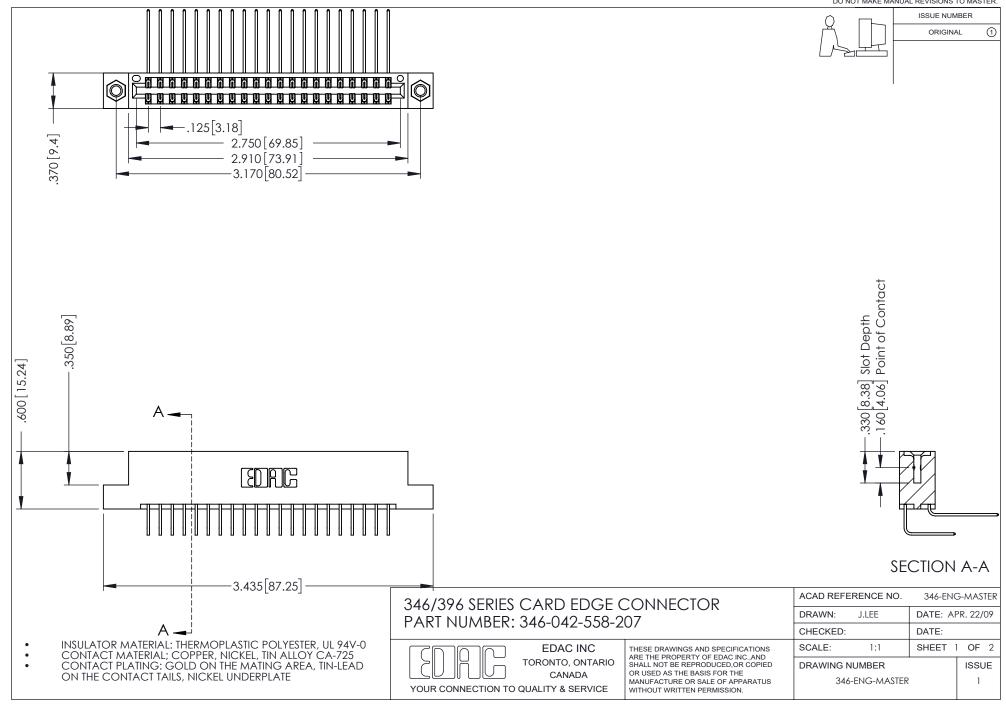

## **Contact Code 556**

INSULATOR MATERIAL: THERMOPLASTIC POLYESTER, UL 94V-0 CONTACT MATERIAL; COPPER, NICKEL, TIN ALLOY CA-725 CONTACT PLATING: GOLD ON THE MATING AREA, TIN-LEAD

ON THE CONTACT TAILS, NICKEL UNDERPLATE

## 346/396 SERIES CARD EDGE CONNECTOR CONTACT CODE 555,556,558,559,560 DIMENSIONS

YOUR CONNECTION TO QUALITY & SERVICE

**EDAC INC** TORONTO, ONTARIO CANADA

THESE DRAWINGS AND SPECIFICATIONS ARE THE PROPERTY OF EDAC INC.,AND SHALL NOT BE REPRODUCED, OR COPIED OR USED AS THE BASIS FOR THE MANUFACTURE OR SALE OF APPARATUS WITHOUT WRITTEN PERMISSION.