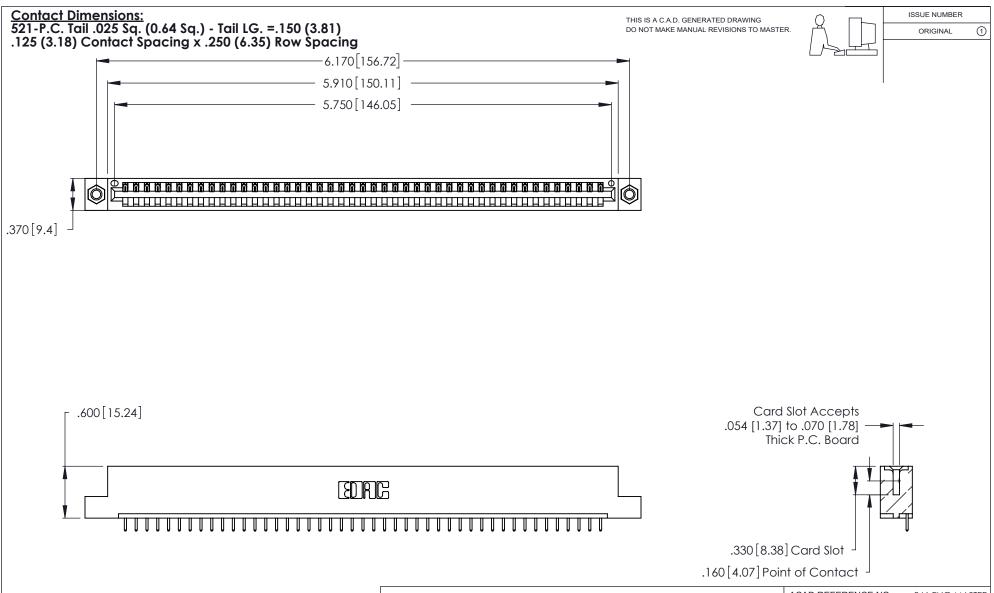

346/396 SERIES CARD EDGE CONNECTOR CONTACT CODE 555,556,558,559,560 DIMENSIONS

YOUR CONNECTION TO QUALITY & SERVICE

**EDAC INC** TORONTO, ONTARIO CANADA

THESE DRAWINGS AND SPECIFICATIONS ARE THE PROPERTY OF EDAC INC.,AND SHALL NOT BE REPRODUCED, OR COPIED OR USED AS THE BASIS FOR THE MANUFACTURE OR SALE OF APPARATUS WITHOUT WRITTEN PERMISSION.