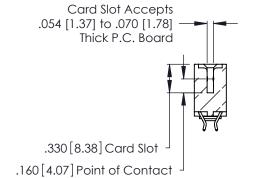

Contact Dimensions:
556-Extender Board Bend (Code 520 Contacts)
See Sheet 2 for Contact Code 555, 556, 558, 559, 560 Dimensions

.370 [9.4]

.600 [15.24]

THIS IS A C.A.D. GENERATED DRAWING DO NOT MAKE MANUAL REVISIONS TO MASTER.