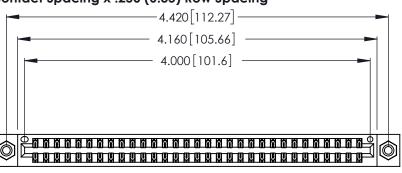

346/396 SERIES CARD EDGE CONNECTOR PART NUMBER: 346-062-541-208

**EDAC INC** TORONTO, ONTARIO CANADA

THESE DRAWINGS AND SPECIFICATIONS ARE THE PROPERTY OF EDAC INC.,AND SHALL NOT BE REPRODUCED, OR COPIED OR USED AS THE BASIS FOR THE MANUFACTURE OR SALE OF APPARATUS WITHOUT WRITTEN PERMISSION.