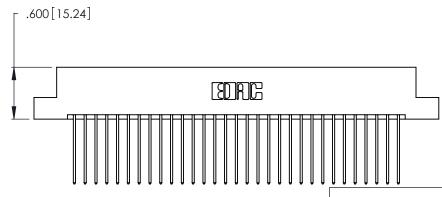

1

Card Slot Accepts .054 [1.37] to .070 [1.78] Thick P.C. Board .330 [8.38] Card Slot .160 [4.07] Point of Contact

- INSULATOR MATERIAL: THERMOPLASTIC POLYESTER, UL 94V-0 CONTACT MATERIAL; COPPER, NICKEL, TIN\_ALLOY CA-725
- CONTACT PLATING: GOLD ON THE MATING AREA, TIN-LEAD ON THE CONTACT TAILS, NICKEL UNDERPLATE